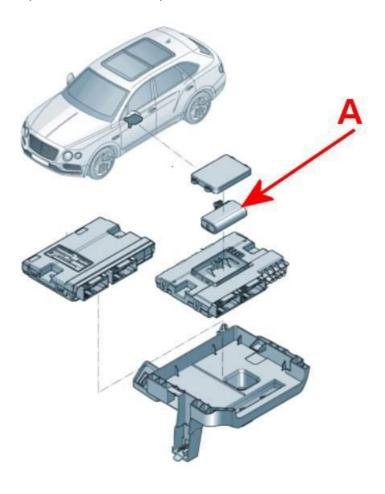

NOTE: Figure 1 within the Measure section shows a Bentayga for illustration purposes only

#### Measure

Referring to Figure 1 - Replace the back up battery for emergency supply (Point A)

NOTE: The battery is fitted within the Gateway control unit - J533