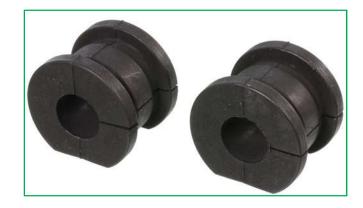

#### **AFFECTED BUSHING KITS:**

Nonconformance inventory can be identified by inspecting bushing shape: See images below.

#### **CONFORMING**

#### Partial round shape