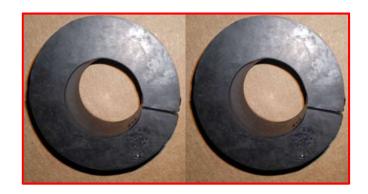

#### **AFFECTED BUSHING KITS:**

Nonconformance inventory can be identified by inspecting bushing shape: See images below.

#### **NON-CONFORMING**

#### Full round shape