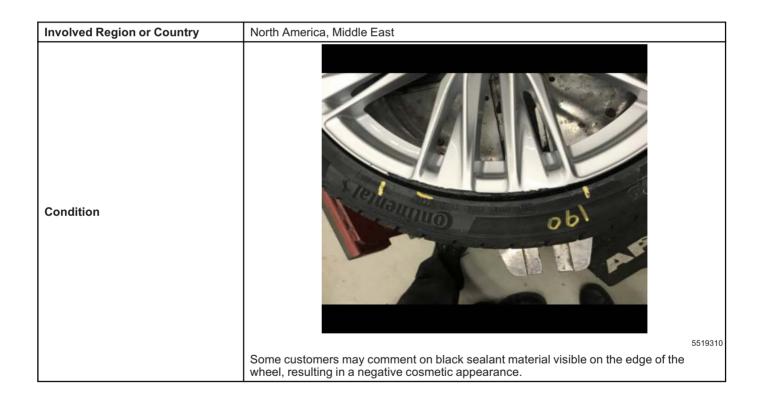

# **INFORMATION**

Subject: Black Sealant Material Visible on Wheel Edge

| Brand:   | Model: | Model Year: |      | VIN: |    |         | Additional                                                                  |
|----------|--------|-------------|------|------|----|---------|-----------------------------------------------------------------------------|
|          |        | from        | to   | from | to | Engine: | Options<br>(RPOs):                                                          |
| Cadillac | CT4    | 2020        | 2020 |      |    | All     | Equipped<br>with TIRE<br>ALL-235/<br>40R18 SL<br>91V BW AL3-<br>S (RPO Q4A) |

### **Service Procedure**

Correction

Cause

If you encounter a vehicle with the sealant visible, clean the wheel using the tire bead and wheel mounting lubricant, GM Part Number 12345884 (U.S.) and 88863415 (Canada).