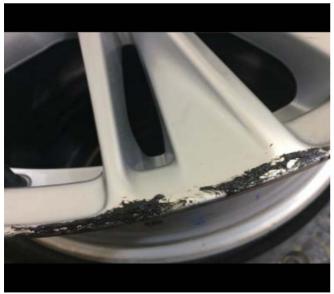

|
|----------|--------|-------------|------|------|----|---------|-----------------------------------------------------------------------------|
|          |        | from        | to   | from | to | Engine: | Options<br>(RPOs):                                                          |
| Cadillac | CT4    | 2020        | 2020 |      |    | All     | Equipped<br>with TIRE<br>ALL-235/<br>40R18 SL<br>91V BW AL3-<br>S (RPO Q4A) |



Page 2 February, 2020 Bulletin No.: 20-NA-045



### **Service Procedure**

Correction

Cause

If you encounter a vehicle with the sealant visible, clean the wheel using the tire bead and wheel mounting lubricant, GM Part Number 12345884 (U.S.) and 88863415 (Canada).

### **Before Cleaning Wheel**





3313313

#### **After Cleaning Wheel**



5524090

| Version  | 1                          |  |  |
|----------|----------------------------|--|--|
| Modified | Released February 24, 2020 |  |  |