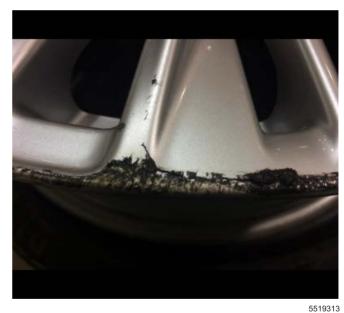

|
|----------|--------|-------------|------|------|----|---------|-----------------------------------------------------------------------------|
|          |        | from        | to   | from | to | Engine: | Options<br>(RPOs):                                                          |
| Cadillac | CT4    | 2020        | 2020 |      |    | All     | Equipped<br>with TIRE<br>ALL-235/<br>40R18 SL<br>91V BW AL3-<br>S (RPO Q4A) |



Page 2 February, 2020 Bulletin No.: 20-NA-045



### **Service Procedure**

Correction

Cause

If you encounter a vehicle with the sealant visible, clean the wheel using the tire bead and wheel mounting lubricant, GM Part Number 12345884 (U.S.) and 88863415 (Canada).

### **Before Cleaning Wheel**





3313313

#### **After Cleaning Wheel**



5524090

| Version  | 1                          |  |  |
|----------|----------------------------|--|--|
| Modified | Released February 24, 2020 |  |  |