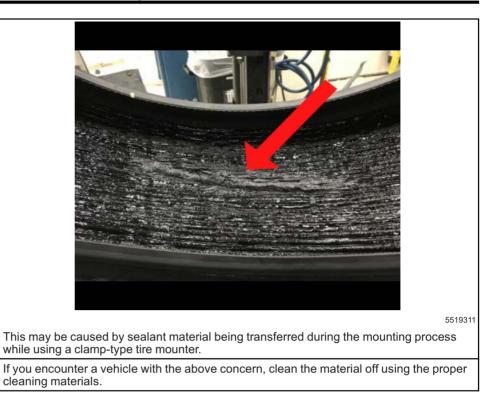

### **Service Procedure**

Correction

Cause

If you encounter a vehicle with the sealant visible, clean the wheel using the tire bead and wheel mounting lubricant, GM Part Number 12345884 (U.S.) and 88863415 (Canada).