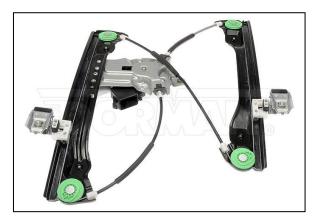

## **Dorman Product Alert Bulletin**

January 31, 2020

Page 1 of 2

**Product Category:** Power Window Regulator and Motor 748-974, 751-600, 751-601 and 751-724

**Destroy in Field:** No **Return Authorization:** Yes

Return Location: Dorman Products, 3400 East Walnut Street, Colmar, PA 18915

**Issue Credit:** Please be sure to code return with <RGA-Q> number on outside of container

Apply to Defective All: No

## **Return for Inspection Instructions:**

- Dorman requests that inventory be returned for part #s noted above including all date codes.
- Dorman is conducting an inspection on this SKU including all date codes that have been shipped.





748-974





751-600





751-601





751-724

## Notes/Comments:

• If there are any problems with one of these parts, on the vehicle level, we will cover through the Dorman labor claims process.

## **Return Instructions:**

- 1. Please pull all affected inventory.
- 2. Please contact Customer Relations Dorman by e-mail or phone (<a href="mailto:crdorman@dormanproducts.com">crdorman@dormanproducts.com</a> / phone 1-800-523-2492) to obtain a RGA Q-Number.

You will need to provide:

- a. Customer Account
- b. Part number
- c. Quantity being returned
- 3. Please mark these to:

Dorman Products, Inc- Returns 3400 East Walnut Street Colmar, PA 18915 Attn: RGA Q-Number \_\_\_\_\_

4. Return to Dorman Products, freight collect, by using the Dorman-arranged carrier for your RGA (typically Co