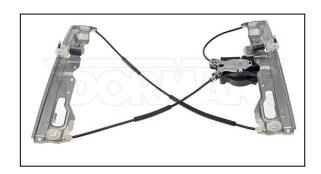

## **Dorman Product Alert Bulletin**

January 31, 2020

Page 1 of 2

**Product Category:** Power Window Regulator and Motor 748-974, 751-600, 751-601 and 751-724

**Destroy in Field:** No **Return Authorization:** Yes

Return Location: Dorman Products, 3400 East Walnut Street, Colmar, PA 18915

**Issue Credit:** Please be sure to code return with <RGA-Q> number on outside of container

Apply to Defective All: No

## **Return for Inspection Instructions:**

- Dorman requests that inventory be returned for part #s noted above including all date codes.
- Dorman is conducting an inspection on this SKU including all date codes that have been shipped.





748-974





751-600





751-601





751-724

## Notes/Comments:

• If there are any problems with one of these parts, on the vehicle level, we will cover through the Dorman labor claims process.

## **Return Instructions:**

- 1. Please pull all affected inventory.
- 2. Please contact Customer Relations Dorman by e-mail or phone (<a href="mailto:crdorman@dormanproducts.com">crdorman@dormanproducts.com</a> / phone 1-800-523-2492) to obtain a RGA Q-Number.

You will need to provide:

- a. Customer Account
- b. Part number
- c. Quantity being returned
- 3. Please mark these to:

Dorman Products, Inc- Returns 3400 East Walnut Street Colmar, PA 18915 Attn: RGA Q-Number \_\_\_\_\_

4. Return to Dorman Products, freight collect, by using the Dorman-arranged carrier for your RGA (typically Conway).

Thank