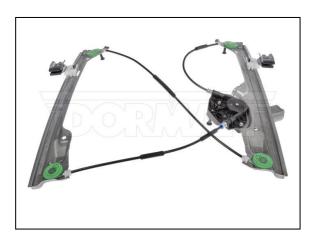

## **Dorman Product Alert Bulletin**

January 31, 2020

Page 1 of 2

**Product Category:** Power Window Regulator and Motor 748-974, 751-600, 751-601 and 751-724

**Destroy in Field:** No **Return Authorization:** Yes

Return Location: Dorman Products, 3400 East Walnut Street, Colmar, PA 18915

**Issue Credit:** Please be sure to code return with <RGA-Q> number on outside of container

Apply to Defective All: No

## **Return for Inspection Instructions:**

- Dorman requests that inventory be returned for part #s noted above including all date codes.
- Dorman is conducting an inspection on this SKU including all date codes that have been shipped.





748-974





751-600





751-601





751-724

## Notes/Comments:

• If there are any problems with one of these parts, on the vehicle level, we will cover through the Dorman labor claims process.

## **Return Instructions:**

- 1. Please pull all affected inventory.
- 2. Please contact Customer Relations Dorman by e-mail or phone (<a href="mailto:crdorman@dormanproducts.com">crdorman@dormanproducts.com</a> / phone 1-800-523-2492) to obtain a RGA Q-Number.

You will need to provide:

- a. Customer Account
- b. Part number
- c. Quantity being returned
- 3. Please mark these to:

Dorman Products, Inc- Returns 3400 East Walnut Street Colmar, PA 18915 Attn: RGA Q-Number \_\_\_\_\_

4. Return to Dorman Products, freight collect, by using the Dorman-arranged carrier for your RGA (typically Conway).

Thank you for your understandin