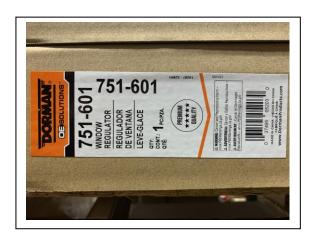

## **Dorman Product Alert Bulletin**

January 31, 2020

Page 1 of 2

**Product Category:** Power Window Regulator and Motor 748-974, 751-600, 751-601 and 751-724

**Destroy in Field:** No **Return Authorization:** Yes

Return Location: Dorman Products, 3400 East Walnut Street, Colmar, PA 18915

**Issue Credit:** Please be sure to code return with <RGA-Q> number on outside of container

Apply to Defective All: No

## **Return for Inspection Instructions:**

- Dorman requests that inventory be returned for part #s noted above including all date codes.
- Dorman is conducting an inspection on this SKU including all date codes that have been shipped.





748-974





751-600





751-601





751-724

## Notes/Comments:

• If there are any problems with one of these parts, on the vehicle level, we will cover through the Dorman labor claims process.

## **Return Instructions:**

- 1. Please pull all affected inventory.
- 2. Please contact Customer Relations Dorman by e-mail or phone (<a href="mailto:crdorman@dormanproducts.com">crdorman@dormanproducts.com</a> / phone 1-800-523-2492) to obtain a RGA Q-Number.

You will need to provide:

- a. Customer Account
- b. Part number
- c. Quantity being returned
- 3. Please mark these to:

Dorman Products, Inc- Returns 3400 East Walnut Street Colmar, PA 18915 Attn: RGA Q-Number \_\_\_\_\_

4. Return to Dorman Products, freight collect, by using the Dorman-arranged carrier for your RGA (typically Conway).

Thank you for yo