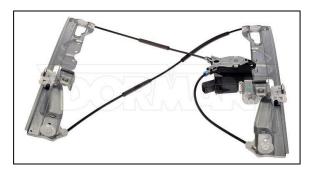

## **Dorman Product Alert Bulletin**

January 31, 2020

Page 1 of 2

**Product Category:** Power Window Regulator and Motor 748-974, 751-600, 751-601 and 751-724

**Destroy in Field:** No **Return Authorization:** Yes

Return Location: Dorman Products, 3400 East Walnut Street, Colmar, PA 18915

**Issue Credit:** Please be sure to code return with <RGA-Q> number on outside of container

Apply to Defective All: No

## **Return for Inspection Instructions:**

- Dorman requests that inventory be returned for part #s noted above including all date codes.
- Dorman is conducting an inspection on this SKU including all date codes that have been shipped.





748-974





751-600





751-601





751-724

## Notes/Comments:

• If there are any problems with one of these parts, on the vehicle level, we will cover through the Dorman labor claims process.

## **Return Instructions:**

- 1. Please pull all affected inventory.
- 2. Please contact Customer Relations Dorman by e-mail or phone (<a href="mailto:crdorman@dormanproducts.com">crdorman@dormanproducts.com</a> / phone 1-800-523-2492) to obtain a RGA Q-Number.

You will need to provide:

- a. Customer Account
- b. Part number
- c. Quantity being returned
- 3. Please mark these to:

Dorman Products, Inc- Returns 3400 East Walnut Street Colmar, PA 18915 Attn: RGA Q-Number \_\_\_\_\_

4. Return to Dorman Products, freight collect, by using the Dorman-arranged carrier for your RGA (typically Conway).

Thank you for your