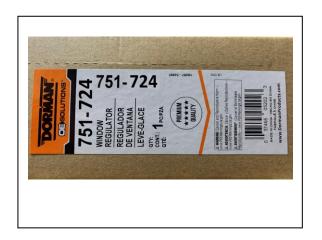

## **Dorman Product Alert Bulletin**

January 31, 2020

Page 1 of 2

**Product Category:** Power Window Regulator and Motor 748-974, 751-600, 751-601 and 751-724

**Destroy in Field:** No **Return Authorization:** Yes

Return Location: Dorman Products, 3400 East Walnut Street, Colmar, PA 18915

**Issue Credit:** Please be sure to code return with <RGA-Q> number on outside of container

Apply to Defective All: No

## **Return for Inspection Instructions:**

- Dorman requests that inventory be returned for part #s noted above including all date codes.
- Dorman is conducting an inspection on this SKU including all date codes that have been shipped.





748-974





751-600





751-601





751-724

## Notes/Comments:

• If there are any problems with one of these parts, on the vehicle level, we will cover through the Dorman labor claims process.

## **Return Instructions:**

- 1. Please pull all affected inventory.
- 2. Please contact Customer Relations Dorman by e-mail or phone (<a href="mailto:crdorman@dormanproducts.com">crdorman@dormanproducts.com</a> / phone 1-800-523-2492) to obtain a RGA Q-Number.

You will need to provide:

- a. Customer Account
- b. Part number
- c. Quantity being returned
- 3. Please mark these to:

Dorman Products, Inc- Returns 3400 East Walnut Street Colmar, PA 18915 Attn: RGA Q-Number \_\_\_\_\_

4. Return to Dorman Products, freight collect, by using the Dorman-arranged carrier for your RGA (typically Conway).

Thank you for your understand