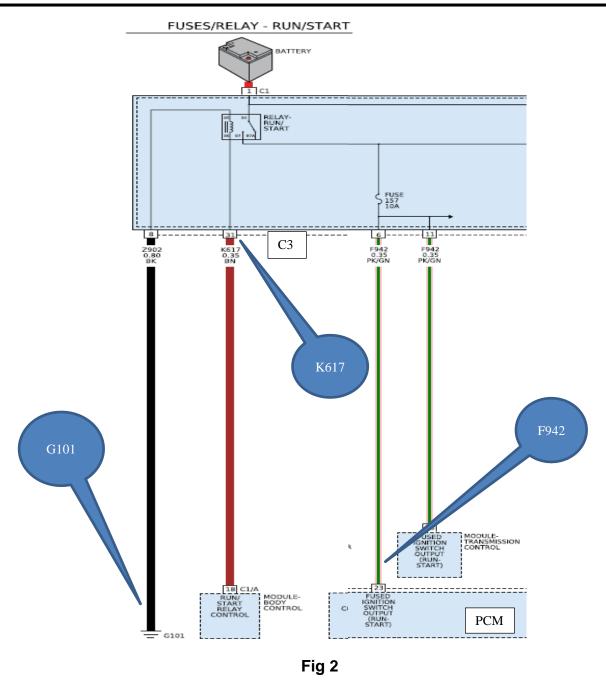

**Repair Procedure:** Inspect the involved circuits F942 pin 3 and K617 pin 31 from the PDC C3 connector to the PCM and BCM involved terminals. Validate no spread or pushed out conditions. Perform circuit functionality testing if needed to confirm wiring integrity to complete the repair, no parts required Fig 1, 2.