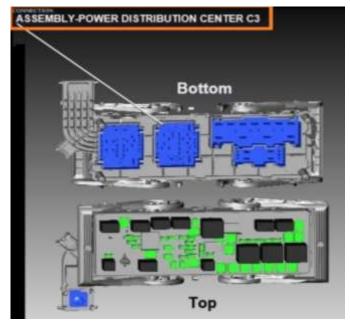

**Repair Procedure:** Inspect the involved circuits F942 pin 3 and K617 pin 31 from the PDC C3 connector to the PCM and BCM involved terminals. Validate no spread or pushed out conditions. Perform circuit functionality testing if needed to confirm wiring integrity to complete the repair, no parts required Fig 1, 2.

Fig 1

This document does not authorize warranty repairs. This communication documents a record of past experiences. STAR Online does not provide any conclusions about what is wrong with the vehicle. Rather, it captures all previous cases known that appear to be similar or related to the vehicle symptom / condition. You are the expert, and you are responsible for deciding on the appropriate course of action.