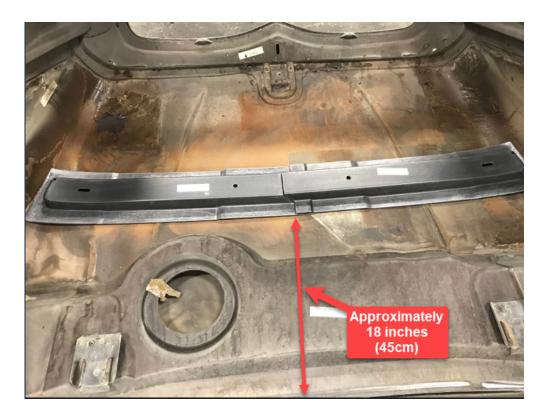

## Repair

**1.** Remove the hood, rotate the hood upside down, and support all 4 corners.

**2.** The new supports should be positioned approximately 18 inches (45 cm) from the rear edge of the hood.

**3.** Notch each of the support sections where they passes over the grooved sections on each side of the hood. One groove and the areas to be trimmed out around it are shown in the photo below: