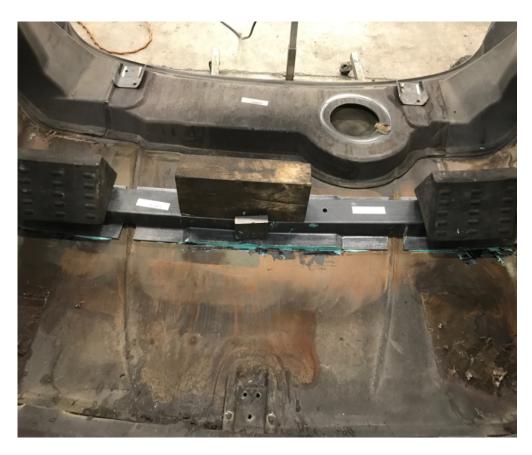

## Repair

**1.** Remove the hood, rotate the hood upside down, and support all 4 corners.

**2.** The new supports should be positioned approximately 18 inches (45 cm) from the rear edge of the hood.

**3.** Notch each of the support sections where they passes over the grooved sections on each side of the hood. One groove and the areas to be trimmed out around it are shown in the photo below:

**4.** Install the new hood support using Lord Fusor® T21 Composite Adhesive. Add weight evenally across the new hood support to hold it firmly to the hood. Cure time is 4 hours.

**5.** Once the composite adhesive has cured a body shop can complete the rework of the underside of the hood and the paint repair.