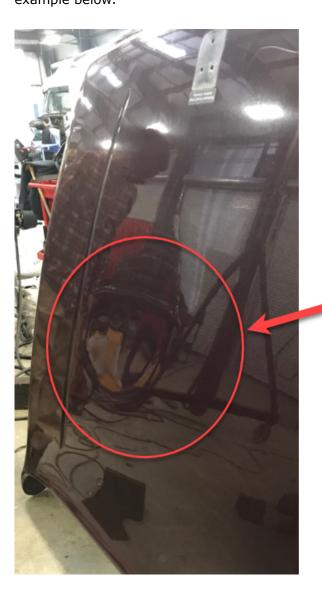

manufactured for model years 2016 and newer.

**Solution** Affected models will have an appearance similar to the one shown in the circled area in the example below.

**Affected Area** 

It has been determined that an increase of lateral structural hood support is required to correct this issue.