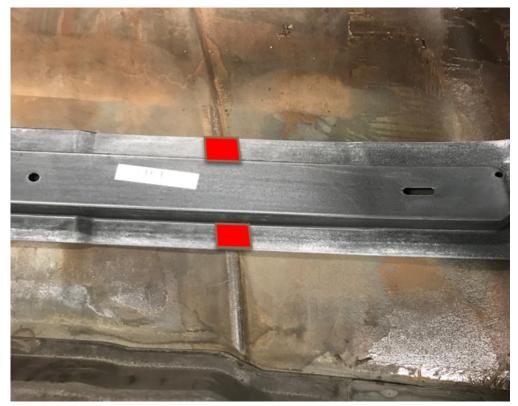

## Repair

**1.** Remove the hood, rotate the hood upside down, and support all 4 corners.

**2.** The new supports should be positioned approximately 18 inches (45 cm) from the rear edge of the hood.

**3.** Notch each of the support sections where they passes over the grooved sections on each side of the hood. One groove and the areas to be trimmed out around it are shown in the photo below: