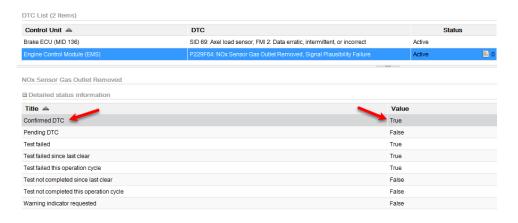

## If a vehicle has this code logged on a DTC Readout:

- Review the Detailed Status Information for the relevant code on the DTC Readout.

5/28/2020 Print Case

- If Confirmed DTC is TRUE:
  - Proceed with diagnostics for the code in Premium Tech Tool.
  - If diagnostic steps in PTT do not determine an external issue (wiring, power, etc.) and advises to replace the pump: **DO NOT REPLACE THE PUMP.**
  - Clear the code and release the vehicle.
- If Confirmed DTC is FALSE:
  - DO NOT troubleshoot the code.
  - If no other codes are present that require diagnosis, clear the DTC and release the vehicle.