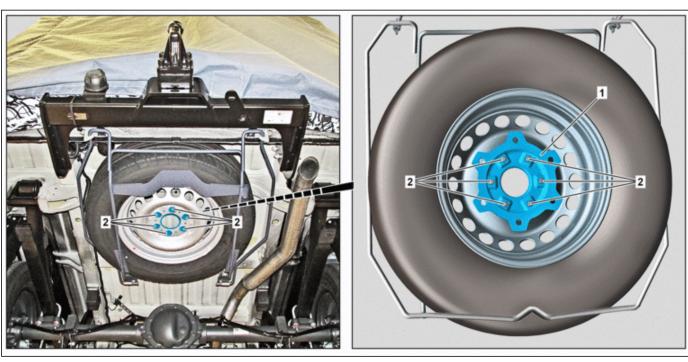

D40.10-A004-79

#### 1 Disk wheel adapter

## 2 Spherical collar bolts

| ⚠Danger      | Risk of death caused by vehicle slipping or toppling off of the lifting platform. | Align vehicle between vehicle lift columns and position the four support plates at the vehicle lift support points specified by the vehicle manufacturer. | AS00.00-Z-0010-01A |
|--------------|-----------------------------------------------------------------------------------|-----------------------------------------------------------------------------------------------------------------------------------------------------------|--------------------|
| Topical note | Information on tires / rims                                                       |                                                                                                                                                           | AH40.10-P-9411-01A |
| Topical note | General information on rim / tire conversions                                     |                                                                                                                                                           | AH40.10-P-1050-01A |
| Topical note | Notes on lug bolts                                                                |                                                                                                                                                           | AH40.10-N-1005-01A |

| <b>4</b>     | Check                                                   |                                                                                                                                                                                                                                                                               |                     |
|--------------|---------------------------------------------------------|-------------------------------------------------------------------------------------------------------------------------------------------------------------------------------------------------------------------------------------------------------------------------------|---------------------|
| 1            | Check, whether the vehicle is affected by the measure.  | Only the entry in the "Extended VEGA Application" (EVA) system in the "Current" tab is decisive for authorized Mercedes-Benz service partners. An additional test of the affected vehicles in the workshop information system (WIS) or vehicle list is thereby not necessary. |                     |
|              | Remove                                                  |                                                                                                                                                                                                                                                                               |                     |
| 2            | Raise vehicle.                                          |                                                                                                                                                                                                                                                                               |                     |
| Topical note | Special instructions for lifting and supporting vehicle |                                                                                                                                                                                                                                                                               | AH00.60-N-0100-01TS |
| <b>⊯</b> AR  |                                                         |                                                                                                                                                                                                                                                                               | AR00.60-D-1000-04TS |
| 3            | Remove spare wheel holder with spare wheel.             | Lower spare wheel holder with spare wheel far enough until the disk wheel adapter (1) can be inserted into the spare wheel.                                                                                                                                                   |                     |
| X            | Install                                                 |                                                                                                                                                                                                                                                                               |                     |
| 4            | Retrofit disk wheel adapter (1).                        | Fasten disk wheel adapter (1) to spare wheel using spherical collar bolts (2).                                                                                                                                                                                                |                     |
| 5            | Install spare wheel holder with spare wheel.            |                                                                                                                                                                                                                                                                               |                     |
| 6            | Lower vehicle.                                          |                                                                                                                                                                                                                                                                               |                     |
| <b>⊯</b> AR  |                                                         |                                                                                                                                                                                                                                                                               | AR00.60-D-1000-04TS |