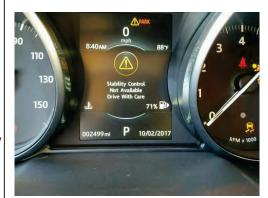

#### Customer Voice:

Stability Control Not Available, Intelligent Emergency Braking System Not Available, ATPC Disabled, Forward Alert Not Available Messages are displayed on the Instrument Cluster.