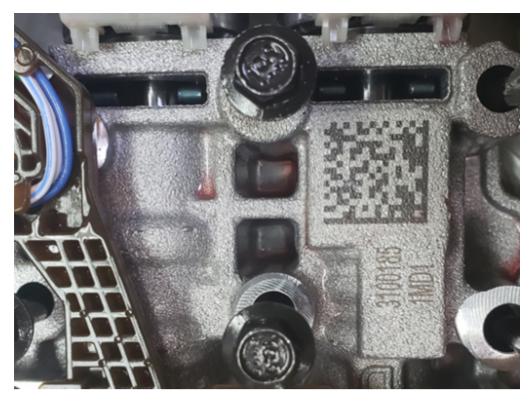

If 16 digit PUN (Part Unique Number) is not read when scanned, can try information listed below as the first 5 digits to use in front of the 11 digits printed on the Solenoid Body Assembly.

First five digits are dependent as to where the part was manufactured as well as Calendar Year built, can try WL0Y9, WL0Y0, WL4P9, or WL4P0.

Example using above picture should be "WL0Y931001851MD1" as this part was manufactured in the Calendar Year 2019.

If still un-able to complete the shift characterization with the 16 digit PUN, verify the digits being used are not transposed, and ensure "0" is being used and not "O".