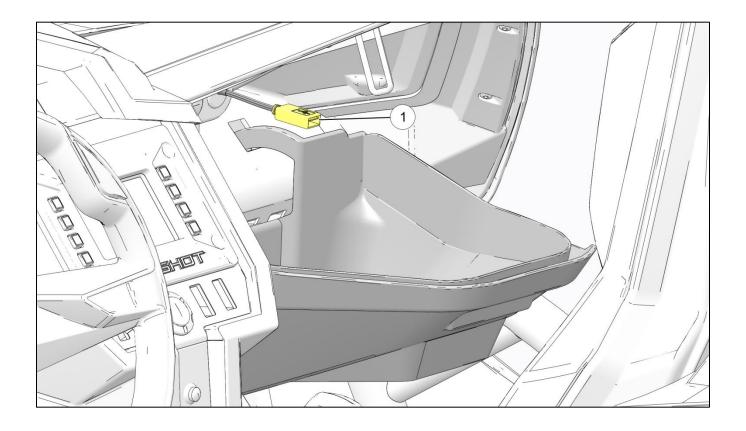

It is important to disconnect all devices from the USB connector ① prior to performing an ECU, Stability Control, Instrument Cluster or Audio System reprogramming (reflash) procedure.

A technician should be familiar with Digital Wrench® and computer operation in general before attempting any reprogramming (reflash) procedure. Refer to the appropriate Slingshot Service Manual for additional information.