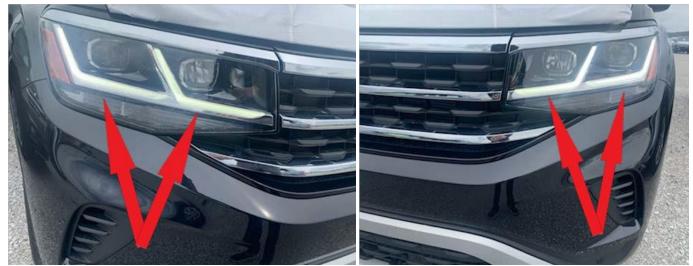

## Top Performance LED Headlights

These are standard on SEL and SEL Premium models.

Note that both the outer and inner LED bars are illuminated for Daytime Running Lamps (DRL) use.

Headlights will also come standard with Adaptive Front Lighting (AFS) system and light assist.

See examples below (Figure 3 and Figure 4):

Figure 2.