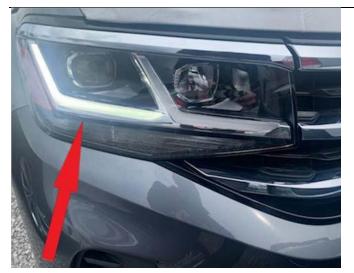

### Basic LED Headlights

These are standard on S, SE, and SE with Technology models.

Note that only the outer LED bar is illuminated for Daytime Running Lamps (DRL) use.

See examples below (Figure 1 and Figure 2):

#### 94-20-01TT - Headlight Variants and Identification

Release date:

08/28/2020

Figure 1.