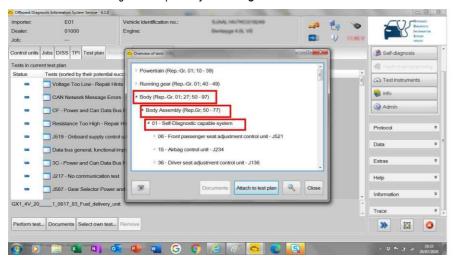

Figure 1.

Select "Select own test" – figure 2.

Figure 2.

• Select "Body (Rep.-Gr.01,27,50-97)" – figure 3.

- Select "Body Assembly (Rep. Gr, 50-77)" figure 3.
- Select "01 "Self-Diagnostic capable system" figure 3.

Figure 3.

- Select "46-Convenience system central control unit-J393" figure 4.
- Select "46 Technical product information" figure 4.
- Select "J393 Fuel gauge sender symptom-based fault finding" figure 4.