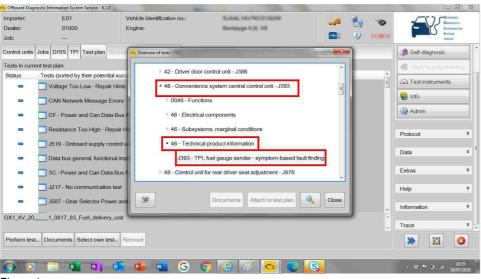

Figure 3.

- Select "46-Convenience system central control unit-J393" figure 4.
- Select "46 Technical product information" figure 4.
- Select "J393 Fuel gauge sender symptom-based fault finding" figure 4.

Figure 4.

Attach "J393 - Fuel gauge sender – symptom-based fault finding" to the Test Plan, the symptom-based Guided Fault Finding will suggest a series of tests to identify the concern.