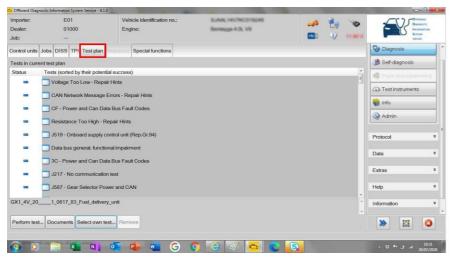

## Measure

Access the symptom-based Guided Fault Finding in ODIS as follows:

- Ensure a suitable battery charger is correctly connected to the vehicle electrical system for the duration of this procedure.
- Connect the Bentley approved diagnostic tool to the vehicle On Board Diagnostic (OBD) socket.
- · Switch on the vehicle ignition.
- From the diagnostic tool main desktop select Off board Diagnostic Information System (ODIS).
- Select—"Start diagnosis".
- Select-"Model/Engine".
- Follow the on screen prompts and then select Test plan figure 1.

Figure 1.

Select "Select own test" – figure 2.

Figure 2.

• Select "Body (Rep.-Gr.01,27,50-97)" – figure 3.

- Select "Body Assembly (Rep. Gr, 50-77)" figure 3.
- Select "01 "Self-Diagnostic capable system" figure 3.