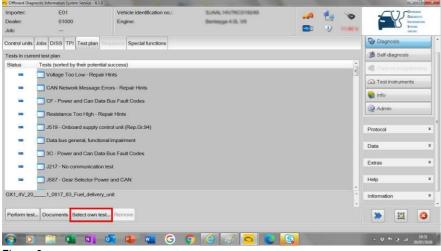

Figure 1.

Select "Select own test" – figure 2.

Figure 2.

• Select "Body (Rep.-Gr.01,27,50-97)" – figure 3.

- Select "Body Assembly (Rep. Gr, 50-77)" figure 3.
- Select "01 "Self-Diagnostic capable system" figure 3.