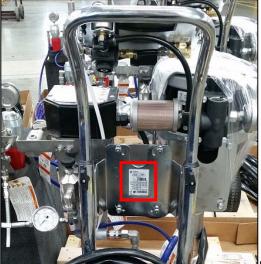

How to find the **serial number**:

- Serial number can be found in a white label located in the main bracket between the heater and pump.
  - o In some machines the white label may be located in the front of the bracket (image 1), in some machines it may be located in the back of the bracket (image 2).

Image 2

The serial number is located on the side of a barcode and has the following configuration: A00XXX (image 3).

Image 3