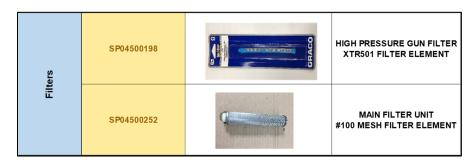

<sup>\*</sup>For parts available in stock the average shipping occur within 48 hours after the order is placed.

The parts list below is available as \*consumables used in the high pressure gun and main filter unit: