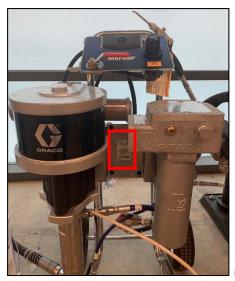

How to find the **serial number**:

- Serial number can be found in a white label located in the main bracket between the heater and pump.
  - o In some machines the white label may be located in the front of the bracket (image 1), in some machines it may be located in the back of the bracket (image 2).

Image 2

The serial number is located on the side of a barcode and has the following configuration: A00XXX (image 3).

Image 3