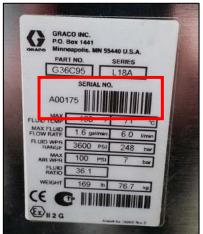

Image 2

The serial number is located on the side of a barcode and has the following configuration: A00XXX (image 3).

Image 3