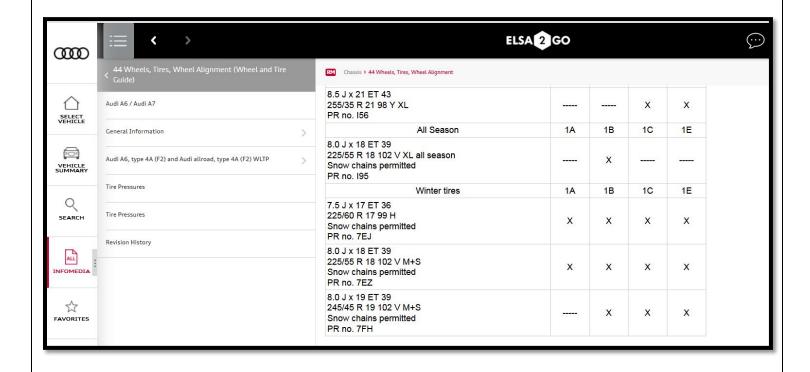

### This information applies to all Model Year vehicles

Please refer to ELSA for the latest VIN-specific tire chain requirements by going to the Repair Manual Wheel and Tire Guide. Example included below:

Snow chains must not be used on the compact spare wheel.

Provided the subject tires can accommodate snow chains, such chains can be used only on the front wheels if the vehicle is equipped with front wheel drive.

Provided the subject tires can accommodate snow chains, such chains can be used on the front and rear wheels if the vehicle is equipped with Quattro.

Ultra-high performance tires are not suited for use on ice or snow.

Part numbers are for reference only. Always check with your Parts Dept. for the latest parts information.