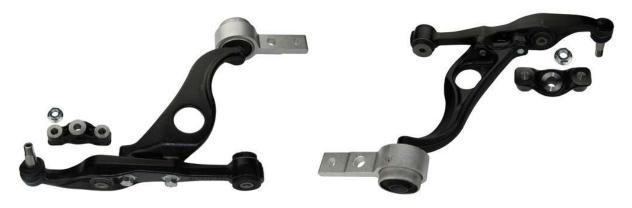

#### SUBJECT: PRODUCT NOTICE - 2606726 and 2606727

Dear Customer,

To ensure the highest quality standards for which the DRiV products are known, please scrap inventory of NAPA 2606726 and 2606727 control arm and ball joint assemblies.

Product must be scrapped. If part is installed on vehicle the correct wheel alignment cannot be achieved.

PART NUMBER: 2606726 and 2606727

PART DESCRIPTION: Control arm and ball joint assembly

BRAND: NAPA

DATE CODES: ALL

PART IMAGE EXAMPLE:



### **SCRAP PROCESS:**

Please scrap all inventory on shelves of NAPA control arm and ball joint assemblies 2606726 and 2606727. Submit below RGA form request to your sales representative.

### **REPLACEMENT PARTS:**

This application won't be available for replacement as it will be discontinued.

If you have any questions, please feel free to contact us. (Call toll free @ 1-877-489-6659)

Thank you for your assistance,

Adjani Espinosa Customer Quality Manager –DRIV

## NAPA 2606726 and 2606727

# **RGA Request Form**

To assure timely processing, please follow these steps:

\* Use this form to request an RGA # for scrapped NAPA control arm and ball joint assemblies 2606726 and 2606727.

Date code- on label: ALL

\* Submit this form to your Sales Representative

| RGA (return goods auth