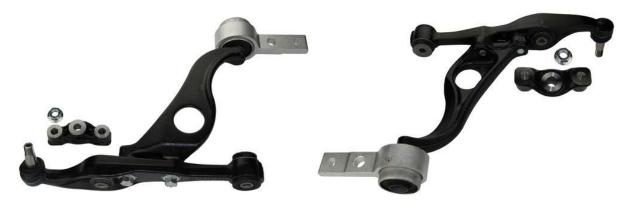

#### SUBJECT: PRODUCT NOTICE - 45D2515 and 45D2516

Dear Customer,

To ensure the highest quality standards for which the DRiV products are known, please scrap inventory of AC Delco 45D2515 and 45D2516 control arm and ball joint assemblies.

Product must be scrapped. If part is installed on vehicle the correct wheel alignment cannot be achieved.

PART NUMBER: 45D2515 and 45D2516

PART DESCRIPTION: Control arm and ball joint assembly

BRAND: AC Delco

DATE CODES: ALL

PART IMAGE EXAMPLE:



### **SCRAP PROCESS:**

Please scrap all inventory on shelves of AC Delco control arm and ball joint assemblies 45D2515 and 45D2516.

Submit below RGA form request to your sales representative.

### **REPLACEMENT PARTS:**

This application won't be available for replacement as it will be discontinued.

If you have any questions, please feel free to contact us. (Call toll free @ 1-877-489-6659)

Thank you for your assistance,

Adjani Espinosa Customer Quality Manager –DRIV

## AC Delco 45D2515 and 45D2516

# **RGA Request Form**

To assure timely processing, please follow these steps:

\* Use this form to request an RGA # for scrapped AC Delco control arm and ball joint assemblies 45D2515 and 45D2516.

Date code- on label: ALL

\* Submit this form to your Sales Representative

| RGA (retu