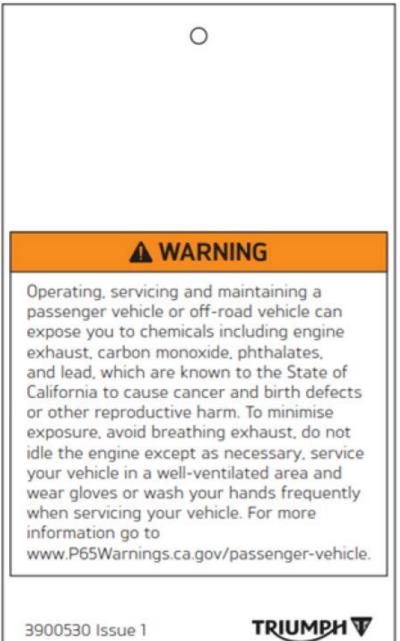

## **CALIFORNIA PROP 65 REGULATION REMINDER**

As a reminder to dealers, in September 2018 a new state law went into effect in California requiring dealers to include and display a warning with each new motorcycle manufactured after August 31, 2018. All model-year 2019 and newer motorcycles supplied by Triumph now include this new warning in the form of a hang tag. The hang tag must always be displayed on the motorcycle in the showroom. An example of the hang tag content appears below: