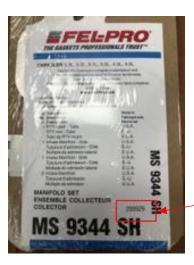

Pictures of the locations of the date codes on the affected sets can be found below.

## **Date code location examples**

7450 McCormick Blvd Skokie, Illinois 60076 DRiV.com