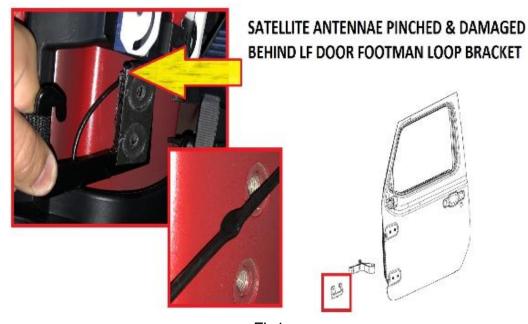

## **STAR ONLINE PUBLICATION**

Case Number: S2008000161

**Release Date:** 10/22/2020

Symptom/Vehicle Issue: Satellite Radio Not Working

**Discussion:** Satellite radio may be inoperative or not working at times. Radio may show acquiring signal message on radio screen. Check for any codes in radio, Check for satellite antenna shorted codes, like B156B-11 Satellite Radio Antenna-Circuit Shorted to Ground. Check the satellite antenna cable routing for any signs of damage and check cable pin terminals. Check the left front door area for satellite antenna cable pinched behind left front door footman loop bracket. Repair as required.

Fig1

This document does not authorize warranty repairs. This communication documents a record of past experiences. STAR Online does not provide any conclusions about what is wrong with the vehicle. Rather, it captures all previous cases known that appear to be similar or related to the vehicle symptom / condition. You are the expert, and you are responsible for deciding on the appropriate course of action.