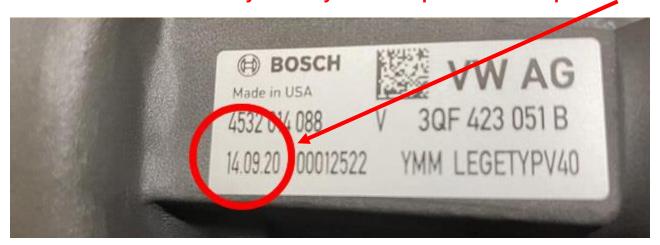

3QF-423-051-A - Return all parts. Use 3QF-423-051-B going forward.

3QF-423-051-B - Return all parts with a production date prior to September 25th 2020. Date format is day.month.year. Example of affected part below.