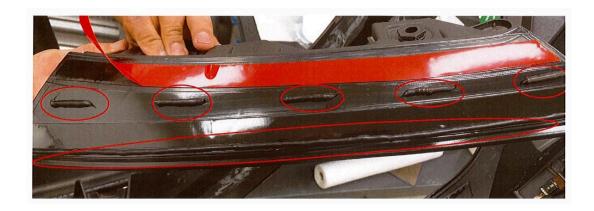

- 1. Clean the inner side of the bumper and the new brackets and then apply primer.
- 2. Attach 3M tape as per Attachment 1.
- 3. Apply additional beads of adhesive (A 006 989 08 71 Sikaflex ® 265) between and next to the 3M tape, as per Attachment 2.
- 4. Bond the brackets to the inner side of the bumper and allow to cure sufficiently.

B) If the brackets cannot be removed without damaging or deforming the bumper (bond too strong) --> Perform procedure A, and replace the bumper.

| Attachments       |              |
|-------------------|--------------|
| File              | Description  |
| Halter_mit_3M.JPG | Attachment 1 |
| Kleberaupen.JPG   | Anhang 2     |

# XENTRY TIPS

Kleberaupen.JPG: