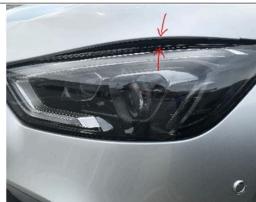

#### Complaint:

Bulging of front bumper above headlamps (see attachment). Function of headlights not blocked or impaired.

| Attachments      |                                      |
|------------------|--------------------------------------|
| File             | Description                          |
| Beanstandung.JPG | Bulging on bumper above the headlamp |