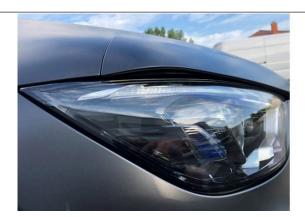

#### Complaint:

Bulging of front bumper above headlamps (see attachment). Function of headlights not blocked or impaired.

| Attachments      |                                      |
|------------------|--------------------------------------|
| File             | Description                          |
| Beanstandung.JPG | Bulging on bumper above the headlamp |