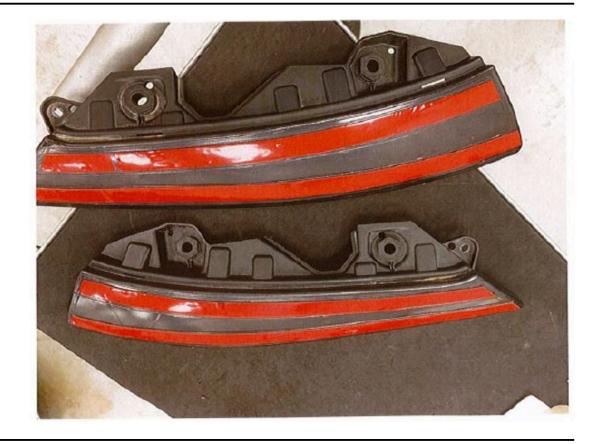

- 1. Clean the inner side of the bumper and the new brackets and then apply primer.
- 2. Attach 3M tape as per Attachment 1.
- 3. Apply additional beads of adhesive (A 006 989 08 71 Sikaflex ® 265) between and next to the 3M tape, as per Attachment 2.
- 4. Bond the brackets to the inner side of the bumper and allow to cure sufficiently.

### Attachments

Beanstandung.JPG:

Halter\_mit\_3M.JPG: