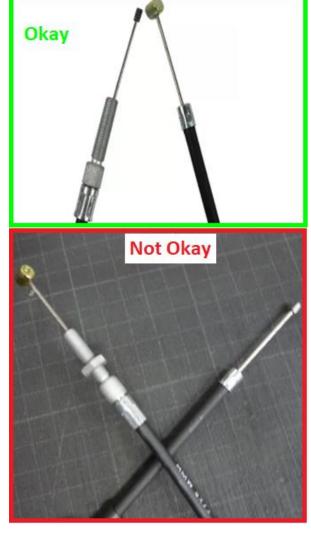

## **TEC283** Choke Cable

**Overview:** BMW AG has requested the inspection of any dealer stock of the part below against the picture to the right to ensure it is manufactured correctly.

| Description | Part Number     |  |
|-------------|-----------------|--|
| Choke Cable | 32 73 1 242 593 |  |