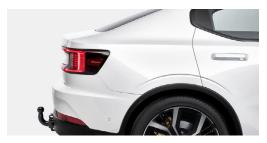

## Retractable, semi-electric tow hitch

| Retractable tow hitch           | 32207227 |
|---------------------------------|----------|
| Trailer module                  | 31454603 |
| Bracket, trailer module         | 31650476 |
| Operation button panel, towbar  | 31399328 |
| 2" Tow ball and Mount           | 32207837 |
| Accessories bag, Tow Hitch Ball | 32296756 |
| Software                        | 32296318 |