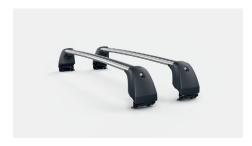

#### Polestar 1

There are no factory offered extras for Polestar 1.

### Polestar 2

Roof load bars - 32296364



### All weather floor mats - 32204285



# Parts Bulletin 89-001P



### All weather trunk mat - 32261229



## Retractable, semi-electric tow hitch



| Retractable tow hitch           | 32207227 |
|---------------------------------|----------|
| Trailer module                  | 31454603 |
| Bracket, trailer module         | 31650476 |
| Operation button panel, towbar  | 31399328 |
| 2" Tow ball and Mount           | 32207837 |
| Accessories bag, Tow Hitch Ball | 32296756 |
| Software                        | 32296318 |

• Replacement Charge Cable (as supplied with the vehicle) - 32257978

Page 2 of 2 2020-12-18