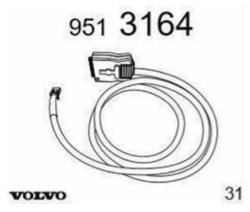

# 9513164 Adapter LG

Adapter cable to be able to connect the HV balancer to the LG battery (BEV)

| Material          | Plastic and Steel |
|-------------------|-------------------|
| Length            | 2 m               |
| Weight (g)        | 460               |
| Standard          | C2E               |
| Country of origin | US                |
| Model             | Polestar 2        |