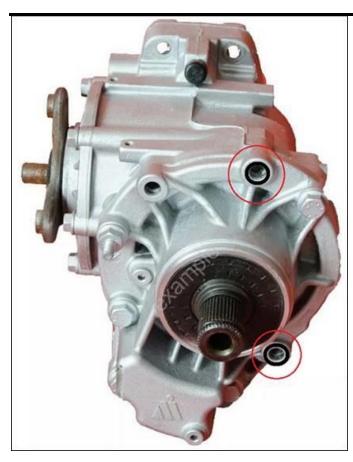

## Figure 3.

- Using silicone sealant part number D 174 003 M2, apply a 10 mm wide 3mm high bead of silicone sealant on the case halves in the area shown in Figure 3.
- Also apply a continuous bead of the silicone sealant to the face of the two bolt holes seen in Figure 4.

Ensure that the silicone sealant is applied as pictured in Figure 4. Only apply silicone sealant to the outer surface of the bevel box and do not allow silicone sealant to get into the bolt holes or threads as reassembly will be difficult.

## Figure 4.

• Allow the silicone sealant to cure for at least two hours, reassemble the bevel box into the vehicle per ElsaPro instruction, road test and check for any further signs of leakage.

Note:

Due to the gear oil leak, the bevel box fluid level will need to be checked and if needed topped up.