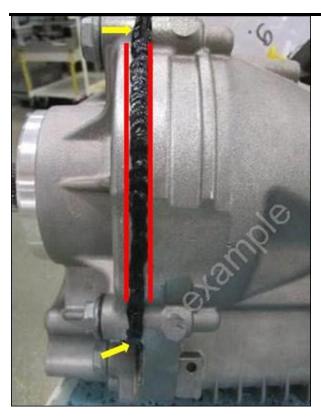

- Remove the bevel box per ElsaPro instructions.
- Clean the exterior of the bevel box of any leaked gear oil using a residue free cleaner.
- Remove old sealant from the exterior of the bevel box in the area where new exterior sealant will be applied as see in Figure 3, (between red lines and yellow arrows).

## Figure 3.

- Using silicone sealant part number D 174 003 M2, apply a 10 mm wide 3mm high bead of silicone sealant on the case halves in the area shown in Figure 3.
- Also apply a continuous bead of the silicone sealant to the face of the two bolt holes seen in Figure 4.