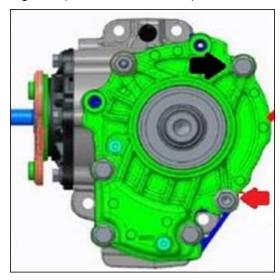

#### **Technical Service Bulletin**

Transaction No:

2060391/2

39-20-01 - Bevel Box Case Half Leak

Release date:

2/16/2021

Source of leak is between the case halves at the right side of the bevel box between the two bolts seen in Figure 2 (red and black arrows).

Figure 2.