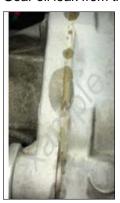

# **Technical Background**

Gear oil leak from the case halves of the bevel box due to currently used sealant type (Figure 1).

Figure 1.