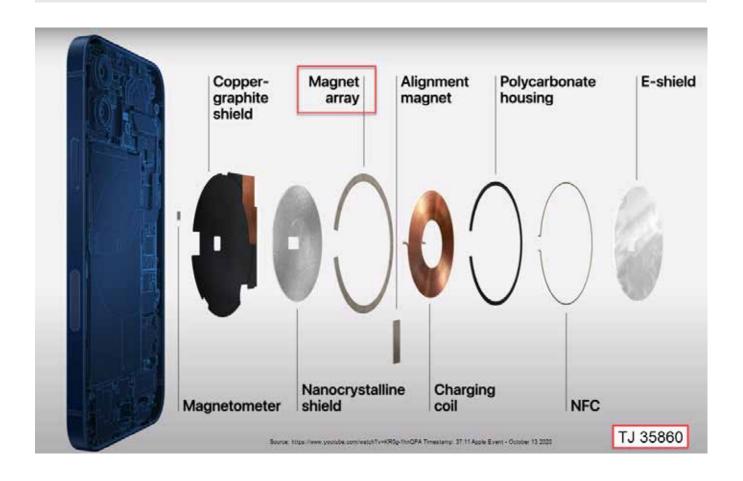

#### Additional information:

The WPC in the listed models has an improved foreign object detection (FOD) function which detects the magnet array in the iPhone 12 models as an foreign object (please see attached picture). The iPhone 12 models are not Qi certified (wireless charging standard) because the magnet array interferes with the FOD in the charger units.