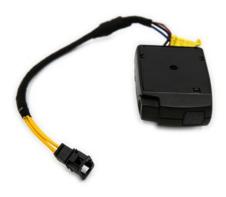

**Green =** Trailer electrics module

**Dark Blue =** 7 pin trailer harness connector

Under dead pedal on driver floor.

Page 2 of 4