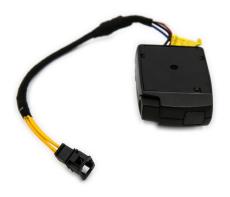

**Green =** Trailer electrics module

**Dark Blue =** 7 pin trailer harness connector

Image shown is for representation purposes only.

Actual product may be different on open market.

4 pin connector is wrapped in foam near the vehicle electrics module.