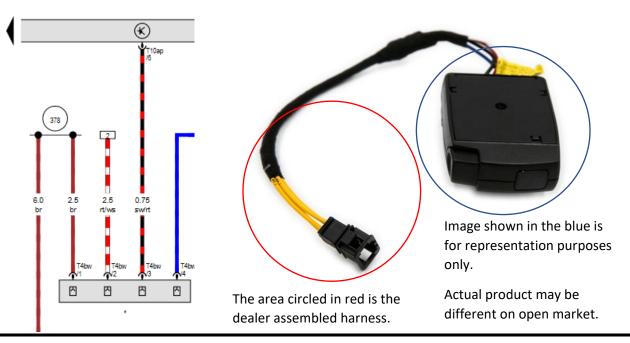

#### **Quick tip**

Version 1.3 03/07/21

Dealer created Adapter Harness Required for trailer brake controller.

Connecter Part Number 1J0972782- Touareg 1J0972732- Atlas, Cross Sport, ID4

Terminal Part Number S 000979228E X2 -Touareg 000979226E X2 - Atlas, Cross Sport, ID4

Splice Connector Part Number 000979943 X4 4 000979943 X4

- 1. The blue wire (pin 4) is the trailer brake output from the brake controller back to the 7-pin connector.
- 2. The red/white wire (pin 2) is power for the brake controller.
- 3. The brown wire (pin 1) is ground for the brake controller.
- 4. The red/black (pin 3) is the brake light switch signal to the brake controller.