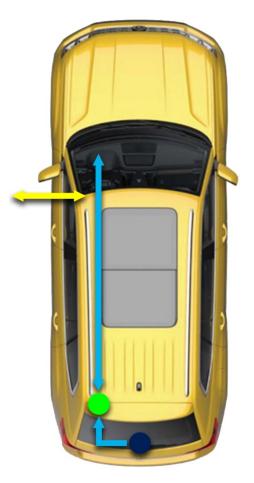

#### **Quick tip**

Version 1.3 03/07/21

Dealer created Adapter Harness Required for trailer brake controller.

Connecter Part Number 1J0972782- Touareg 1J0972732- Atlas, Cross Sport, ID4

Terminal Part Number S 000979228E X2 -Touareg 000979226E X2 - Atlas, Cross Sport, ID4