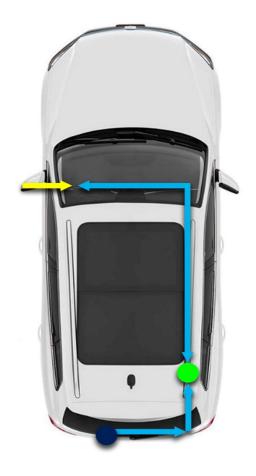

### **Quick tip**

Version 1.3 03/07/21

Atlas, Cross Sport, ID4- Trailer Brake Controller Harness. Vehicles with PR Code 1D6 only

**Blue =** Factory installed harness and connector (part of body harness)

Yellow = Dealer made harness and aftermarket trailer brake controller (under dead pedal on driver floor)

**Green =** Trailer electrics module

**Dark Blue =** 7 pin trailer harness connector

Under dead pedal on driver floor.

Page 2 of 4