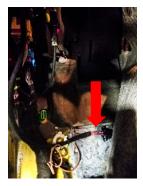

### **Quick tip**

Version 1.3 03/07/21

Atlas, Cross Sport, ID4- Trailer Brake Controller Harness. Vehicles with PR Code 1D6 only

**Blue =** Factory installed harness and connector (part of body harness)

Yellow = Dealer made harness and aftermarket trailer brake controller (under dead pedal on driver floor)

**Green =** Trailer electrics module

**Dark Blue =** 7 pin trailer harness connector

Under dead pedal on driver floor.

Page 2 of 4