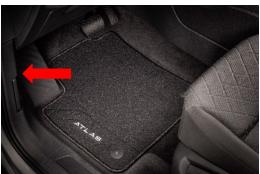

#### **Touareg Trailer Brake Controller and Harness**

**Blue =** Factory installed harness and connector (part of body harness)

Yellow = Dealer made harness and aftermarket trailer brake controller (behind SC fuse panel in main body harness)

**Green =** Trailer electrics module

**Dark Blue =** 7 pin trailer harness connector

Image shown is for representation purposes only.

Actual product may be different on open market.

4 pin connector is wrapped in foam near the vehicle electrics module.