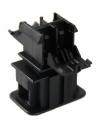

#### **Quick tip**

Version 1.3 03/07/21

Dealer created Adapter Harness Required for trailer brake controller.

Connecter Part Number 1J0972782- Touareg 1J0972732- Atlas, Cross Sport, ID4

Terminal Part Number S 000979228E X2 -Touareg 000979226E X2 - Atlas, Cross Sport, ID4

Splice Connector Part Number 000979943 X4 4 000979943 X4

- 1. The blue wire (pin 4) is the trailer brake output from the brake controller back to the 7-pin connector.
- 2. The red/white wire (pin 2) is power for the brake controller.
- 3. The brown wire (pin 1) is ground for the brake controller.
- 4. The red/black (pin 3) is the brake light switch signal to the brake controller.