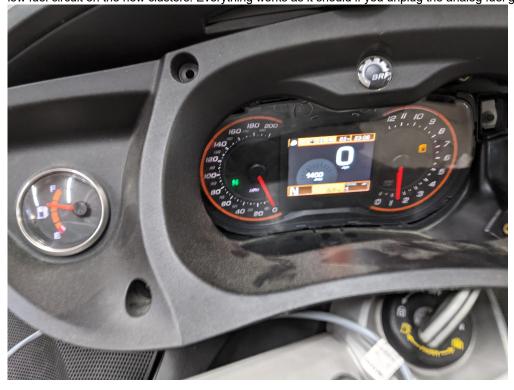

#### Summary:

The low fuel level light indicator stay always ON after cluster replacement on MY12 RT.

Type: General

**TST Detail:** 

#### **Problem:**

The low fuel level light indicator stay always ON after cluster replacement on MY12 RT. Production cluster P/N is 710002975 works fine with the analog gauge but the new superseded cluster P/N creates that low fuel light problem due to a variation in the low fuel circuit on the new clusters. Everything works as it should if you unplug the analog fuel gauge.