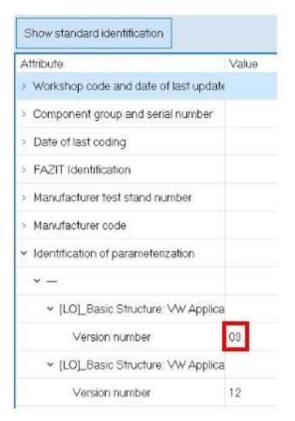

#### **Software Configuration Procedure.**

Under OBD diagnostic in 0036:

- · Select identification
- Select show complete identification
- Select Identification of parameterization
- Review the [LO] Basic Structure version top number. Numbers below 5 needs to be updated.

If the version number is already at 5 this bulletin does not apply and further diagnosis is required.