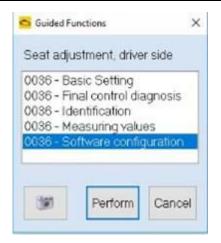

#### 72-21-01 - Seat Memory Inoperative, Loss Of Basic Settings

Release date:

4/1/2021

 In address word 0036 enter Guided Functions, select and perform Software Configuration.

- After the update go back to Identification of parameterization and verify the version has updated to 5.
- Re-enter Guided Functions and perform test plan for Basic Settings.