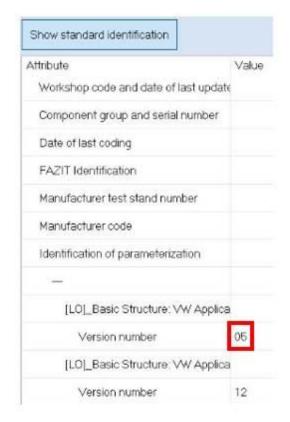

#### 72-21-01 - Seat Memory Inoperative, Loss Of Basic Settings

Release date:

4/1/2021

 In address word 0036 enter Guided Functions, select and perform Software Configuration.

- After the update go back to Identification of parameterization and verify the version has updated to 5.
- Re-enter Guided Functions and perform test plan for Basic Settings.