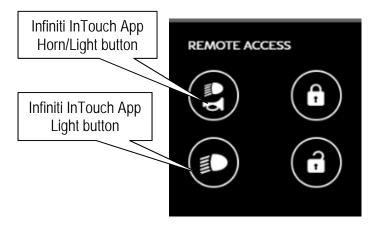

#### IF YOU CONFIRM

On a vehicle that is equipped with "Remote Sound Horn and Flash Lights", and the Infiniti InTouch App has been down-loaded to the customer's smart phone:

 The vehicle Horn and Lights do not operate when the Horn/Light button is selected on the InTouch smart phone App.

#### Or

The vehicle Lights do not operate when the Light button is selected on the InTouch smart phone App.

#### And

 The Horn/Light or Light button on the InTouch App displays a green check-mark with a "Success" message on smart phone.

Figure 1