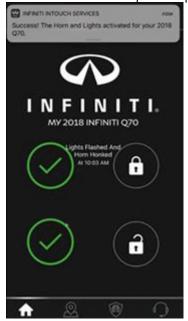

#### And

 The Horn/Light or Light button on the InTouch App displays a green check-mark with a "Success" message on smart phone.

Figure 1