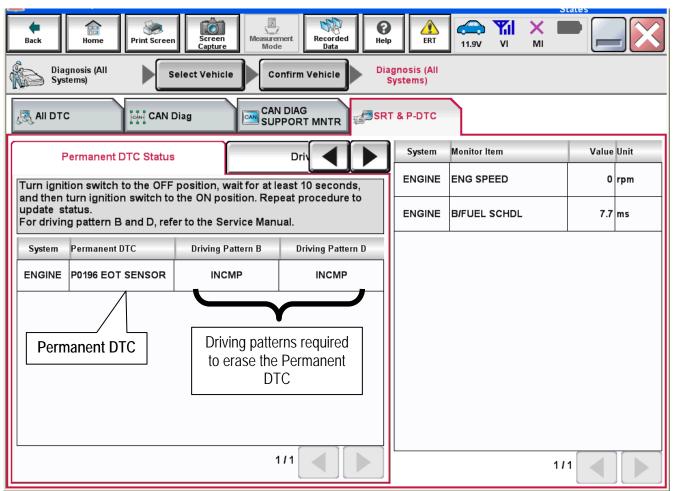

g pattern information. Look under <u>How to Erase</u> <u>a Permanent DTC</u> and <u>Diagnosis Description</u>.
- Details for driving pattern B and D are included in this bulletin, starting on page 2.

**NOTE:** In most cases, if repairs are complete, P-DTCs will erase with the customer driving their vehicle in their normal daily use.

Infiniti Bulletins are intended for use by qualified technicians, not 'do-it-yourselfers'. Qualified technicians are properly trained individuals who have the equipment, tools, safety instruction, and know-how to do a job properly and safely. NOTE: If you believe that a described condition may apply to a particular vehicle, DO NOT assume that it does. See your Infiniti dealer to determine if this applies to your vehicle.

## Example of Permanent DTC (P-DTC)



## Driving Patterns B and D for Erasing P-DTCs

#### NOTE:

- The DTC Index in the ESM, for vehicles equipped with P-DTCs, includes a Group classification of "A" or "B" for DTCs that also set P-DTCs. P-DTC with a Group classification of B requires completion of driving pattern B and D to erase the P-DTC. In most cases, completion of driving pattern B will also complete driving pattern D.
- With C-III plus, use PERMANENT DTC WORK SUPPORT while performing driving patterns.
- Make sure to obey all traffic laws and speed limits when performing driving patterns.

Continued on the next page

## Driving Pattern B

Driving pattern B means a trip satisfying the following conditions:

- Engine speed reaches 400 rpm or more.
- Engine coolant temperature reaches 70°C (158°F) or more.
- Vehicle speed