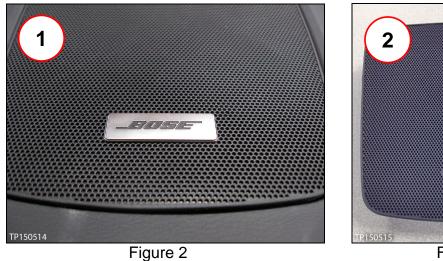

<sup>\*</sup> If the 2015 Murano Platinum, SL, or SV vehicle with Premium Package was built after and starting with the VIN and date shown above.

Figure 1

1 2015 Murano Platinum, SL, and SV models equipped with the Premium Package (only) built before VIN and date 5N1AZ2M(\*\*)FN 249337 and June 20, 2015 have a BOSE emblem.