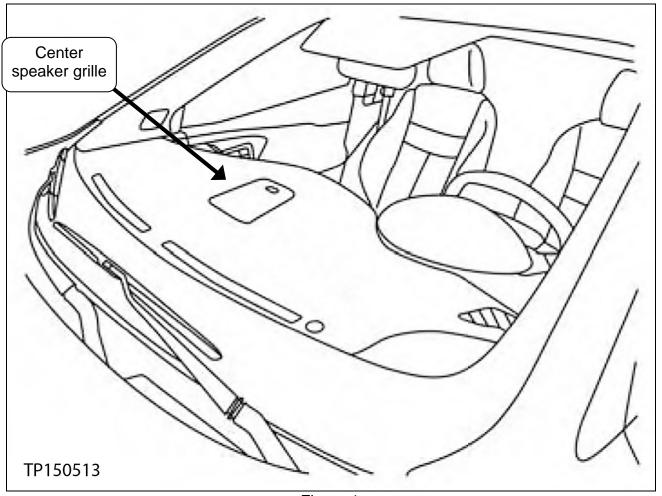

## 2015 MURANO; CENTER SPEAKER GRILLE SERVICE INFORMATION

APPLIED VEHICLE: 2015 Murano (Z52) with BOSE® audio system

APPLIED VIN/ DATE: Vehicles built on or after 5N1AZ2M(\* \*)FN 249337 and June 20,

2015

## SERVICE INFORMATION

BOSE® audio systems are found in 2015 Murano Platinum, SL, and SV models equipped with the Premium Package only. Center speaker grilles on 2015 Murano vehicles equipped with a BOSE® audio system **built after and starting with** the VIN and date shown above do not have a BOSE emblem.