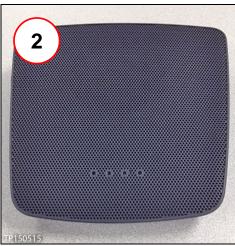

(2) ALL 2015 Murano models built after and starting with VIN and date 5N1AZ2M(\*\*)FN 249337 and June 20, 2015 do not have a BOSE emblem.

Figure 3

2/2 NTB15-092