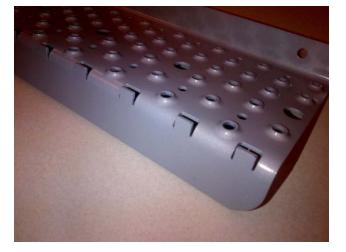

### Freightliner Trucks offers an aggressive edge enhanced traction steps

Z-style steps with an aggressive are now available to order in SpecPro for the M2 106.

#### What is it?

- Dual cab entry Z-style steps with an aggressive edge for enhanced traction
- This option is only available for 50 gallon short rectangular fuel tanks