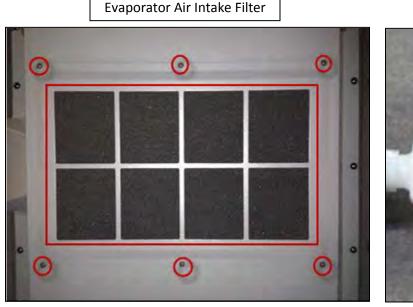

## **Part Identification**

The filter has easy access and can be quickly changed out by removing the six screws that are shown below. If there are any questions you may contact Pierce Manufacturing Customer Service at (888) 974-3723