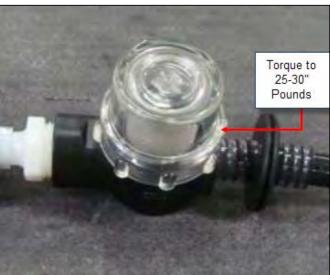

numbers and pricing for the evaporator and condensate pump filters.

#### **Part Numbers**

Below are the current part numbers, description and pricing for the replacement filters.

| Part Number | Description                                     | Dealer List Price |
|-------------|-------------------------------------------------|-------------------|
| 2249234     | FILTER, AIR INTAKE, EVAPORATOR                  | \$21.55           |
| 1378717     | FILTER, IN-LINE DEBRIS (Condensate Pump Filter) | \$32.27           |

## \*Pricing valid until 8/19/2015

## **Part Identification**

The filter has easy access and can be quickly changed out by removing the six screws that are shown below. If there are any questions you may contact Pierce Manufacturing Customer Service at (888) 974-3723





**Condensate Pump Filter** 



# **Bulletin**