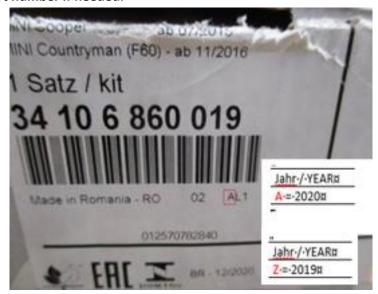

#### TAKE ACTION

BMW AG has requested the inspection and return of the following part number:

34 10 6 860 019

Stock should not be sold or installed on any vehicle.

Concerned are all parts delivered and shipped so far with incorrect content in package. Affected kits are produced in 2019 "Z" and 2020 "A". Production codes can be found on part number label shown on image below.