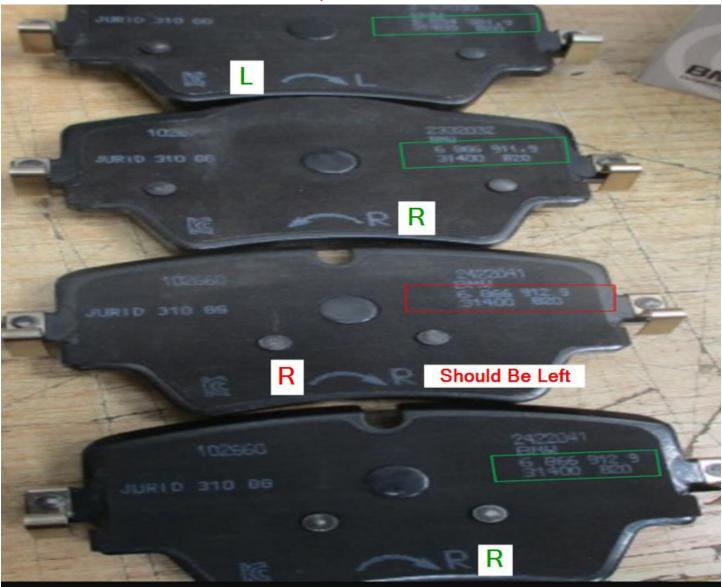

Content of kits must contain 2 left and 2 right parts. Production code beginning with "B" are correct

Please return all affected part(s) to your facing Regional Distribution Center (RDC). Submit for return using a YR26 damage claim with order reason BM2. A valid BMW delivery and delivery item number must be entered, and TEC323 must appear in the text of your TEC claim.

## **Example of incorrect kit:**