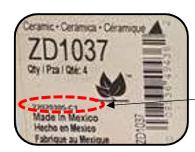

## **Products**

Part Number(s): ZD1037

Product Name: Disc Brake Pad Set

Packaging Label Date Codes Affected: 2207298-B

### Reason / Process For Return

An isolated packaging error has been identified related to the part number ZD1037. Please inspect and return affected inventory of part number ZD1037 with packaging date code 2207298-B.

Affected units were mislabeled as ZD1037 but contained ZD632 inside. Affected parts cannot be installed.

- 1. Please visually inspect parts within the packaged label date codes and visual aid shown below, take a photo of non-conformance product and scrap the parts using the affidavit form included.
  - Pictures of the locations of the date codes on the affected parts can be found below.
- 2. Email a copy of the completed affidavit to warranty@driv.com, reference RGA 26513 in the subject line.
- 3. Credit will be issued to your account upon receipt of affidavit form.
- 4. Reorder replacement product, as required.

## ZD1037 Visual Aid

### **Product Image Example**

Packaging Label Date Code Affected: 2207298-B

Correct parts should measure: 4.165" - Inners 3.175" - Outers Affected parts should measure: 7.11" - Inners 7.11" - Outers