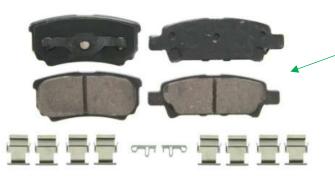

Affected units were mislabeled as ZD1037 but contained ZD632 inside. Affected parts cannot be installed.

- 1. Please visually inspect parts within the packaged label date codes and visual aid shown below, take a photo of non-conformance product and scrap the parts using the affidavit form included.
  - Pictures of the locations of the date codes on the affected parts can be found below.
- 2. Email a copy of the completed affidavit to warranty@driv.com, reference RGA 26513 in the subject line.
- 3. Credit will be issued to your account upon receipt of affidavit form.
- 4. Reorder replacement product, as required.

## ZD1037 Visual Aid

### **Product Image Example**

Packaging Label Date Code Affected: 2207298-B

Correct parts should measure: 4.165" - Inners 3.175" - Outers Affected parts should measure: 7.11" - Inners 7.11" - Outers