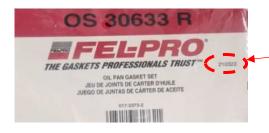

Pictures of the location of the date codes can be found below.

- 2. Email a copy of the completed affidavit to warranty@driv.com, reference RGA 26453 in the subject line.
- 3. Credit will be issued to your account upon receipt of affidavit form.
- 4. Reorder replacement product, as required.

#### **Date Code Location Example**

The Date Code is located on the upper right-hand corner of the package.

From **210529** to **210709**.