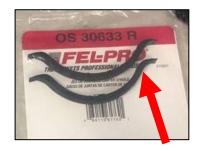

## Part image example

OK - Gaskets with different sizes.

Affected sets will contain 2 gaskets with the same size