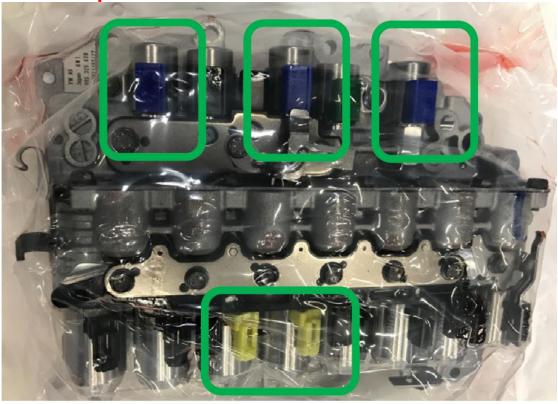

The valve body as shown in the picture corresponds to the latest state of development. Please return all other variants.

Your cooperation in using the following claims procedures is appreciated:

- 1. File a separate "Claim with Return" selecting "DIr Sup. Req. Return" under item type, completing your dealer comments with the Special Notice Number and Parts Circular number referenced above
- 2. Review Parts On Command the following day for the Delivery List document; contact your facing PDC with any problems or delays
- 3. Enter your 40000XXXXX delivery document number on a YELLOW DEPOT REQUEST RETURN label
- 4. Adhere the YELLOW DEPOT REQUEST RETURN label to the package(s) containing the returned parts
- 5. Include one copy of the Delivery Document with the returned part(s).