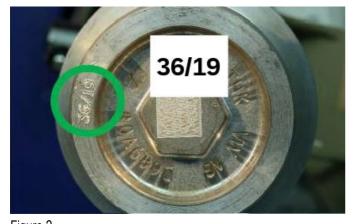

## Technical background

In the event the symptom is as described, the operative should carry out the instructions within the Measure section Make sure that the production date of the new ball joint is 36/19 or later (see date code example circled in Figure 2 - Week 36 of 2019).

Figure 2 Production change

Not applicable