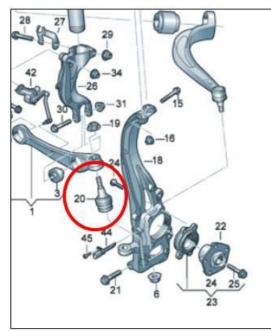

Workshop findings:

Noises:

The noises can be assigned to the lower ball joint on the left and/or right side (Figure 1-item 20).

Leak (grease emerging):

Leak at the boot of the lower ball joint on the left and/or right side (Figure 1- item 20) is visible however the boot is undamaged.

#### Figure 1