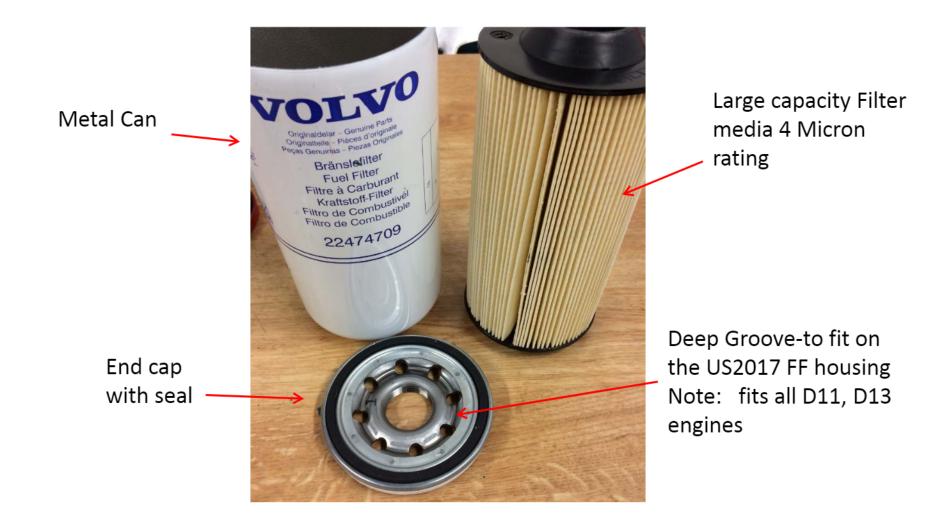

### Give feedback

to help improve the content of this article

US2017 engines use New Primary and secondary engine fuel filters
P/N 22474709 = Volvo Secondary extended Life
P/N = 21764964 = Volvo Primary (engine mounted) extended life

US2017 engines use New Primary and secondary engine fuel filters
P/N 22094967 = Mack Secondary extended Life
P/N = 22094987 Mack Primary (engine mounted) extended life

Large capacity Filter media 4 Micron rating

# This filter fits US2017 and earlier engines

Volvo P/N 22474709 Mack P/N 22094967 Deep Groove-to fit on the 2017 engine fuel filter housing