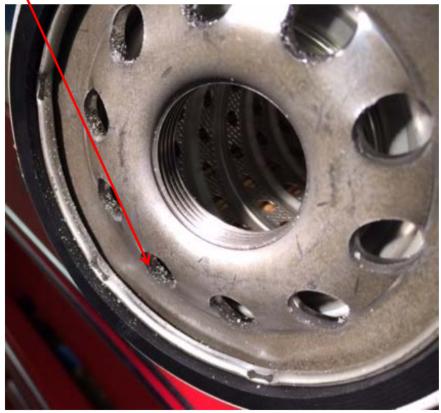

### > Internal Content

The new EM - USA17 Emission Engines Secondary Fuel Filters have a " DEEP " groove end cap with a seal to fit on the new Fuel Filter Housings. Previous filters had a " SHALLOW " groove end cap and will not fit nor seal properly on EM - USA17 Emission Engines Fuel Filter Housings. It is also possible that metal debris may be created when trying to install the incorrect filter as seen in the attached pictures here. The Secondary Filter is mounted in the forward position on the Fuel Filter Housing. The Primary Filter is mounted behind the Secondary, or on the frame rail.

Primary Filter Location

After attempting to install a filter that hits the filter restrictor, we removed the filter and noticed aluminum on the filter and the housing