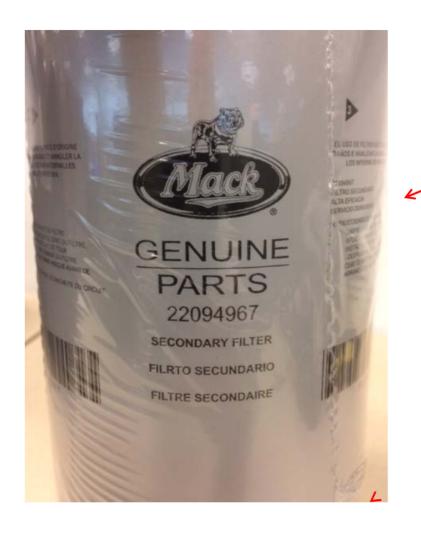

#### Mack

- 22094967 Secondary Filter, Long Life
- 22094987 Primary Filter, Long Life

Tags

k35020211

volvo

mack

1/31/22, 10:43 AM

US2017 engines use New Primary and secondary engine fuel filters
P/N 22094967 = Mack Secondary extended Life
P/N = 22094987 Mack Primary (engine mounted) extended life

Large capacity Filter media 4 Micron rating