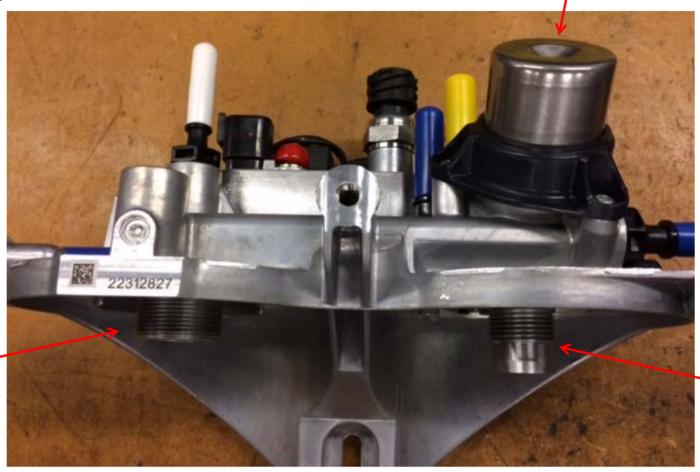

## US2017 Fuel filter housing

Fuel Filters should be installed dry. Then use the Hand Primer to pull fuel through the filter(s). Ensuring filtered fuel is sent to the engine.

New Hand Primer

Secondary Filter Location

Primary Filter Location

After attempting to install a filter that hits the filter restrictor, we removed the filter and noticed aluminum on the filter and the housing