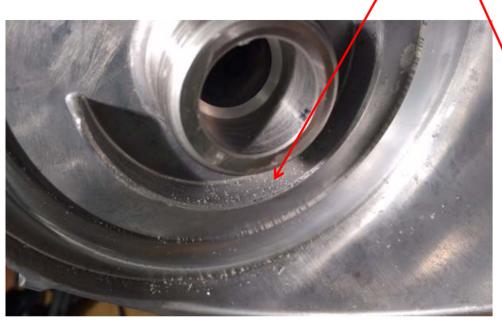

Primary Filter Location

After attempting to install a filter that hits the filter restrictor, we removed the filter and noticed aluminum on the filter and the housing