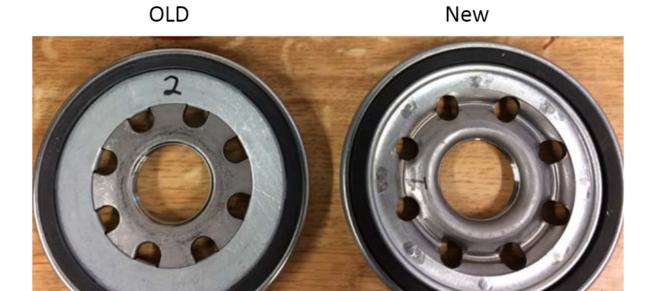

# Pre-US2017 Secondary engine fuel filter P/N 21879886

# **DOES NOT FIT US2017 emission engines**

Shallow Groove- Does Not fit on the 2017 fuel filter housing

# Filter end cap comparison

Volvo 21879886 Shallow Groovewill not fit on the US2017 fuel filter housing

# This filter fits US2017 and earlier engines

Volvo P/N 22474709 Mack P/N 22094967 Deep Groove-to fit on the 2017 engine fuel filter housing