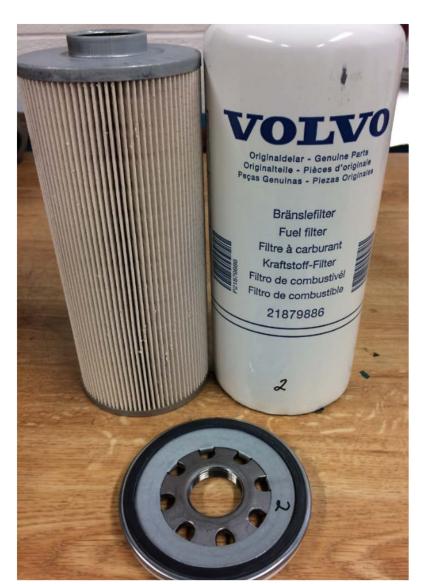

# Pre-US2017 Secondary engine fuel filter P/N 21879886

# **DOES NOT FIT US2017 emission engines**

Shallow Groove- Does Not fit on the 2017 fuel filter housing

# Filter end cap comparison

Volvo 21879886 Shallow Groovewill not fit on the US2017 fuel filter housing