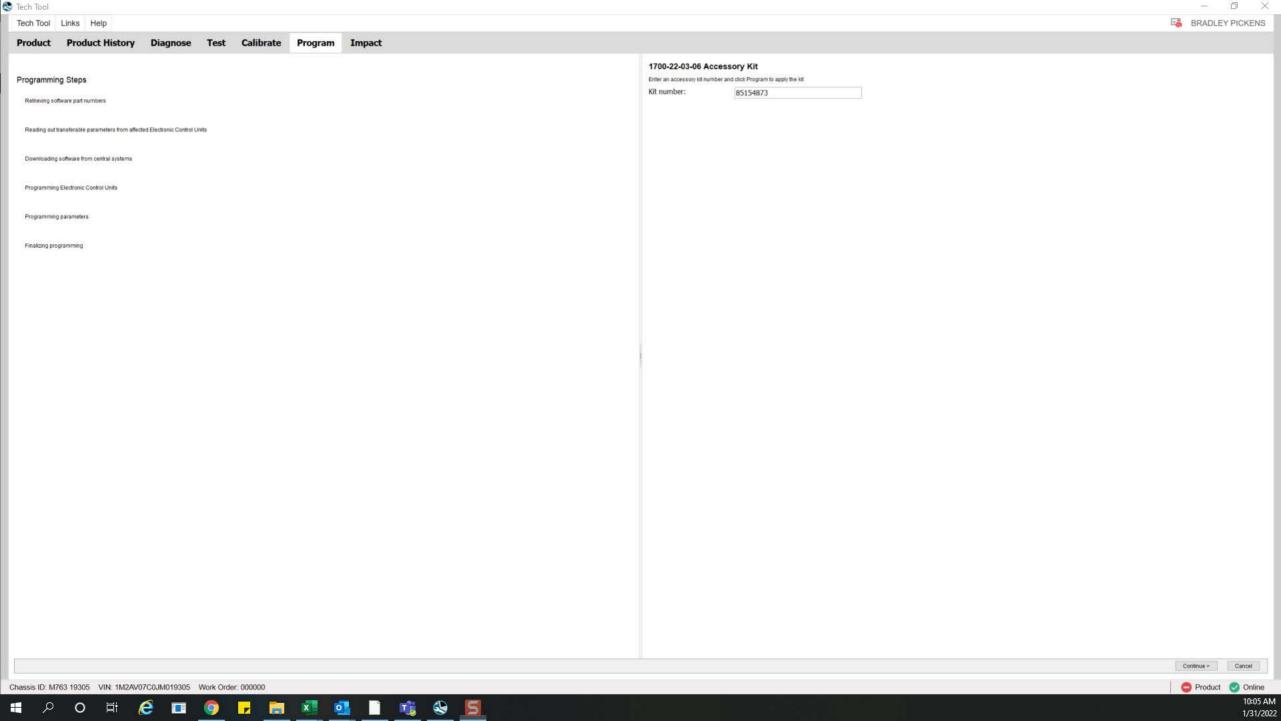

# If the symptoms described above are encountered on a Cummins-powered vehicle:

- 1. In Premium Tech Tool (PTT) under the Program tab, run Operation 1700-22-03-06 Accessory Kit.
- 2. In the Accessory Kit number entry field, enter 85154873.
- 3. Click Program.
- 4. Allow the operation to complete and click Exit.
- **5.** Program the Instrument Cluster (MID 140).
- **6.** Verify that the fault code is no longer set at startup.