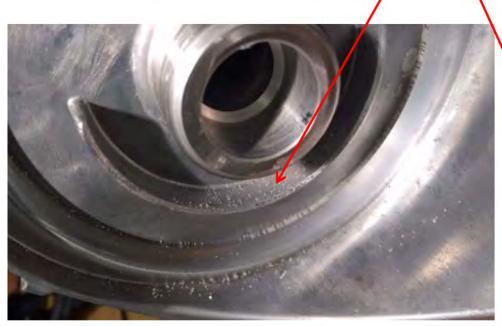

Primary Filter Location

After attempting to install a filter that hits the filter restrictor, we removed the filter and noticed aluminum on the filter and the housing