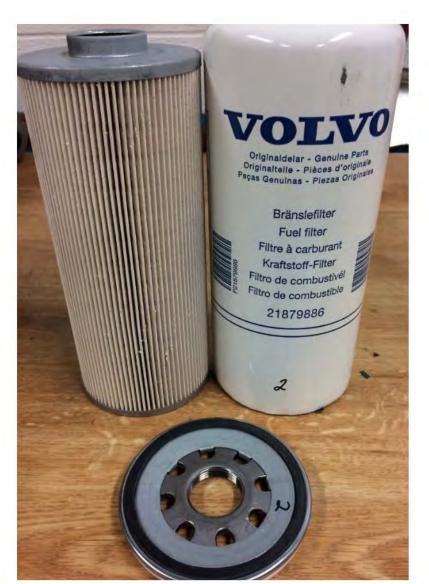

# Pre-US2017 Secondary engine fuel filter P/N 21879886

# **DOES NOT FIT US2017 emission engines**

Shallow Groove- Does Not fit on the 2017 fuel filter housing

## Filter end cap comparison

Volvo 21879886 Shallow Groovewill not fit on the US2017 fuel filter housing