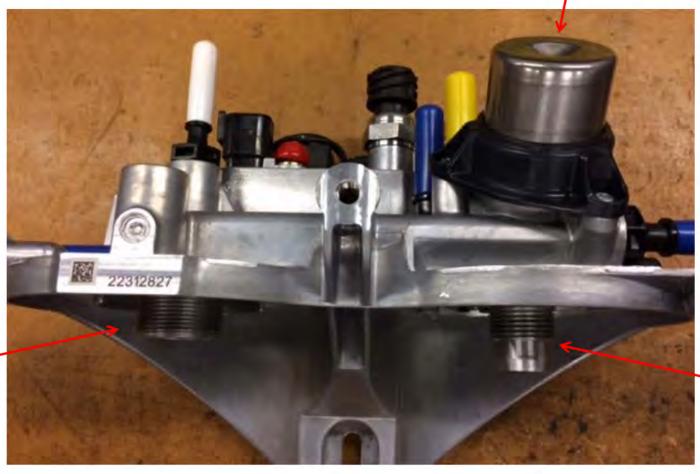

## US2017 Fuel filter housing

Fuel Filters should be installed dry. Then use the Hand Primer to pull fuel through the filter(s). Ensuring filtered fuel is sent to the engine.

New Hand Primer

Secondary Filter Location

Primary Filter Location

After attempting to install a filter that hits the filter restrictor, we removed the filter and noticed aluminum on the filter and the housing