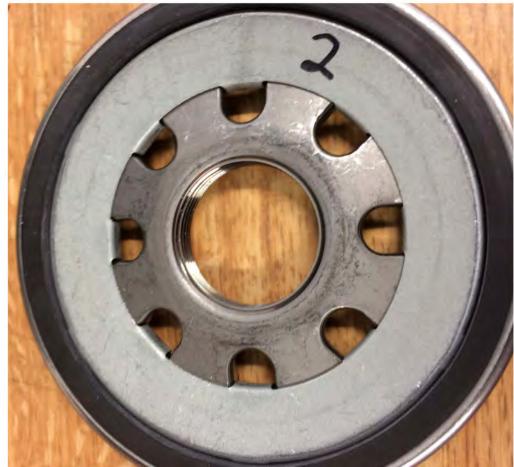

## Filter end cap comparison

Volvo 21879886 Shallow Groovewill not fit on the US2017 fuel filter housing