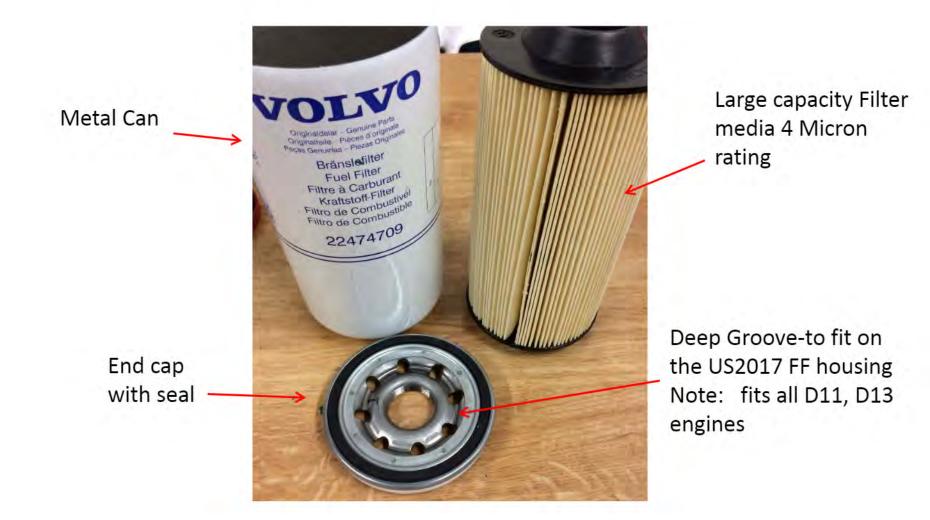

### > Internal Content

The new EM - USA17 Emission Engines Secondary Fuel Filters have a " DEEP " groove end cap with a seal to fit on the new Fuel Filter Housings. Previous filters had a " SHALLOW " groove end cap and will not fit nor seal properly on EM - USA17 Emission Engines Fuel Filter Housings. It is also possible that metal debris may be created when trying to install the incorrect filter as seen in the attached pictures here. The Secondary Filter is mounted in the forward position on the Fuel Filter Housing. The Primary Filter is mounted behind the Secondary, or on the frame rail.

EM - USA17 Emission Engines require a 4 micron Secondary Filter.

### Give feedback

to help improve the content of this article

US2017 engines use New Primary and secondary engine fuel filters
P/N 22474709 = Volvo Secondary extended Life
P/N = 21764964 = Volvo Primary (engine mounted) extended life

US2017 engines use New Primary and secondary engine fuel filters
P/N 22094967 = Mack Secondary extended Life
P/N = 22094987 Mack Primary (engine mounted) extended life

Large capacity Filter media 4 Micron rating

# This filter fits US2017 and earlier engines

Volvo P/N 22474709 Mack P/N 22094967 Deep Groove-to fit on the 2017 engine fuel filter housing