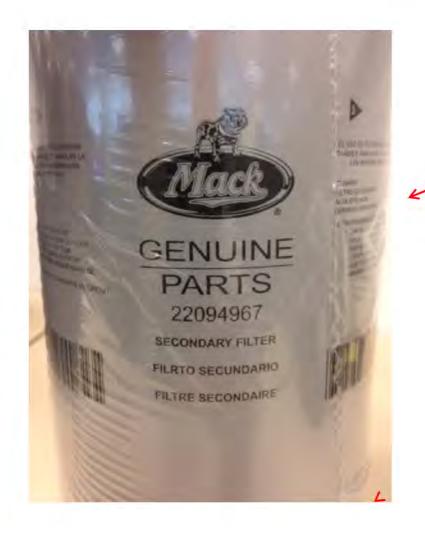

#### Mack

- 22094967 Secondary Filter, Long Life
- 22094987 Primary Filter, Long Life

Tags

k35020211

volvo

mack

1/31/22, 10:43 AM

US2017 engines use New Primary and secondary engine fuel filters
P/N 22094967 = Mack Secondary extended Life
P/N = 22094987 Mack Primary (engine mounted) extended life

Large capacity Filter media 4 Micron rating