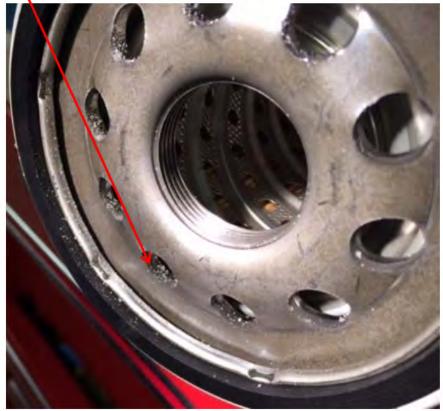

### > Internal Content

The new EM - USA17 Emission Engines Secondary Fuel Filters have a " DEEP " groove end cap with a seal to fit on the new Fuel Filter Housings. Previous filters had a " SHALLOW " groove end cap and will not fit nor seal properly on EM - USA17 Emission Engines Fuel Filter Housings. It is also possible that metal debris may be created when trying to install the incorrect filter as seen in the attached pictures here. The Secondary Filter is mounted in the forward position on the Fuel Filter Housing. The Primary Filter is mounted behind the Secondary, or on the frame rail.

Primary Filter Location

After attempting to install a filter that hits the filter restrictor, we removed the filter and noticed aluminum on the filter and the housing