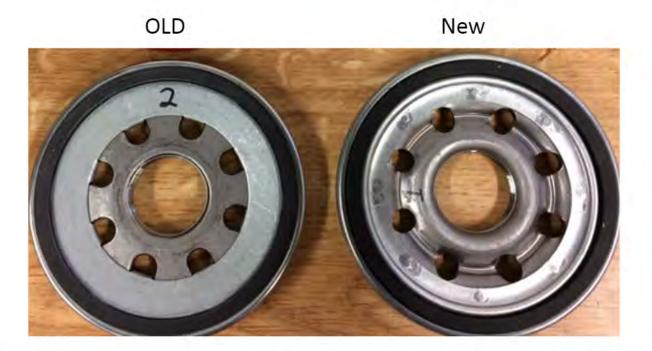

## Filter end cap comparison

Volvo 21879886 Shallow Groovewill not fit on the US2017 fuel filter housing

# **DOES NOT FIT US2017 emission engines**

Shallow Groove- Does Not fit on the 2017 fuel filter housing

# This filter fits US2017 and earlier engines

Volvo P/N 22474709 Mack P/N 22094967 Deep Groove-to fit on the 2017 engine fuel filter housing