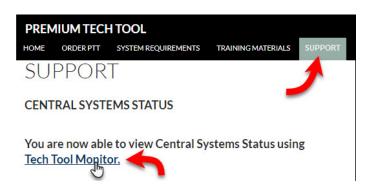

2. Refer to Step 4 below.

From the PTT Website:

- 1. Click the link to go to the Premium Tech Tool website.
- 2. Click on the Support tab.

3. The Server Status link is located at the top of the page.

4. There are four servers listed on the page.