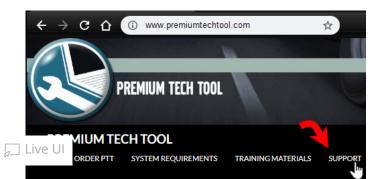

2. Refer to Step 4 below.

From the PTT Website:

- 1. Click the link to go to the Premium Tech Tool website.
- 2. Click on the Support tab.

3. The Server Status link is located at the top of the page.

4. There are four servers listed on the page.