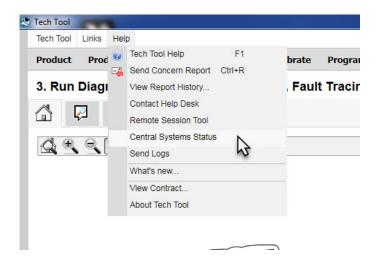

> Internal Content

The server status can now be found under the Help menu in PTT or by going to the Technical Support tab of the Premium Tech Tool website:

From PTT:

1. Open the Help menu. Select the option for Central Server Status.

2. Refer to Step 4 below.

From the PTT Website:

- 1. Click the link to go to the Premium Tech Tool website.
- 2. Click on the Support tab.

3. The Server Status link is located at the top of the page.

4. There are four servers listed on the page.