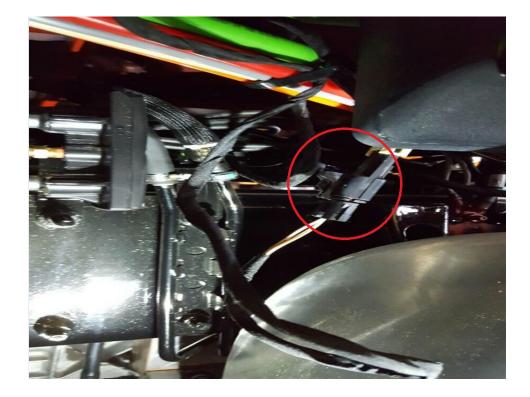

## > Internal Content

On a Volvo Chassis - US16 - with the Bendix Lane Departure Warning System (LDW) the alarm would not cancel once the turn signals were activated. After diagnosing it was found that the harness connector under the cab floor on the driver side as shown below was not connected.