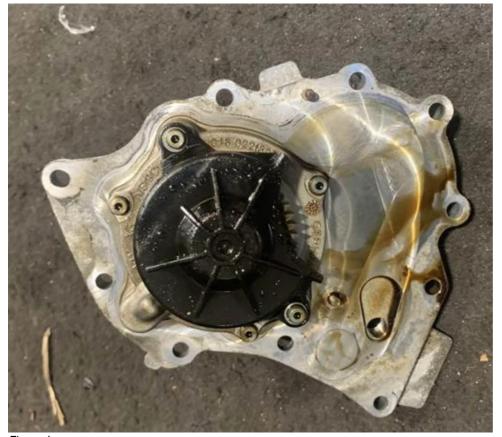

### Customer statement / workshop findings

Workshop findings:

The original water pump has a cover fitted directly over the top of the water pump drive gear (Figure 1)

Figure 1 However the replacement water pump does not have a cover fitted (Figure 2)