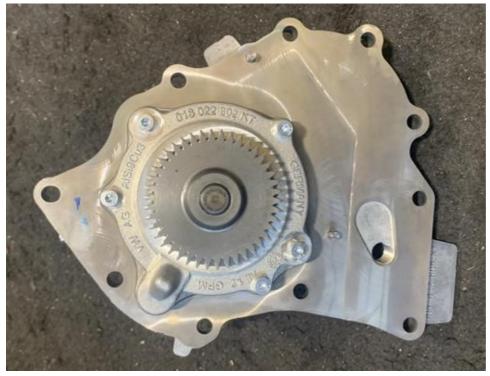

### Customer statement / workshop findings

Workshop findings:

The original water pump has a cover fitted directly over the top of the water pump drive gear (Figure 1)

Figure 1 However the replacement water pump does not have a cover fitted (Figure 2)

## Technical background

The cover is no longer fitted on replacement water pumps, the cover is not required and MUST not be transferred to the new water pump

The operative should fit the new water pump without the cover as shown in Figure 2