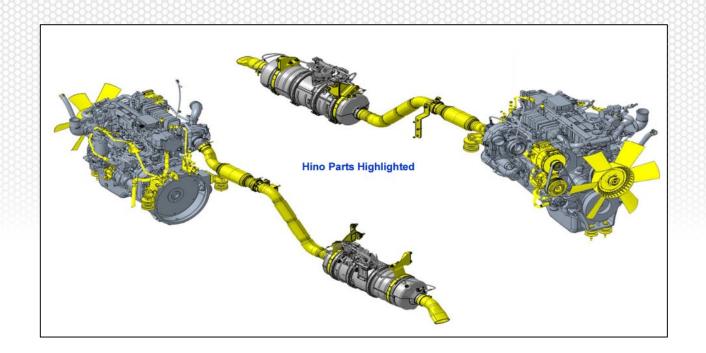

#### **OVERVIEW**

With the introduction of the Cummins engine in the new Hino L Series trucks, certain engine related components provided and installed by Hino will be covered by Hino Warranty. All engine related components supplied by or installed on the Cummins engine will be covered by the Cummins Warranty. Following is a list of engine related components provided and installed by Hino that will be covered by Hino Warranty in the event of a failure due to material defect or workmanship.

# Hino 2022-2023 Model Year L - Series Truck Engine Components Overview:

Alternator – Borg warner, Supplied by Hino A/C Comp – Denso, Supplied by Hino MAF Sensor calibrated to engine, Cummins, installed by Hino.

 Starter: Borg Warner / Delco Remy supplied by Hino

P/S Pump TRW, supplied by Hino, mounts on this location

Water Valve supplied by Hino

DEF Sender supplied by Hino

Air Cleaner supplied by Hino

Intake Air Pipe supplied by Hino

CAC Outlet Hoses supplied by Hino

### Ambient Air Temp Sensor supplied by Hino

### Charge Air Cooler (CAC), Radiator and AC Condenser Lines and hoses for these components Supplied by Hino

Davco 245 supplied by Hino