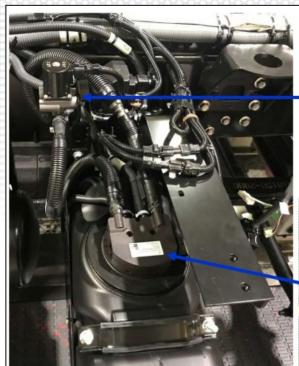

 Starter: Borg Warner / Delco Remy supplied by Hino

P/S Pump TRW, supplied by Hino, mounts on this location

Water Valve supplied by Hino

DEF Sender supplied by Hino

Air Cleaner supplied by Hino

Intake Air Pipe supplied by Hino