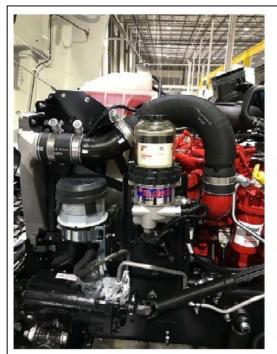

# Hino 2022-2023 Model Year L - Series Truck Engine Components Overview:

Alternator – Borg warner, Supplied by Hino A/C Comp – Denso, Supplied by Hino MAF Sensor calibrated to engine, Cummins, installed by Hino.

 Starter: Borg Warner / Delco Remy supplied by Hino

P/S Pump TRW, supplied by Hino, mounts on this location

Water Valve supplied by Hino

DEF Sender supplied by Hino

Air Cleaner supplied by Hino

Intake Air Pipe supplied by Hino

CAC Outlet Hoses supplied by Hino

### Ambient Air Temp Sensor supplied by Hino

### Charge Air Cooler (CAC), Radiator and AC Condenser Lines and hoses for these components Supplied by Hino

Davco 245 supplied by Hino