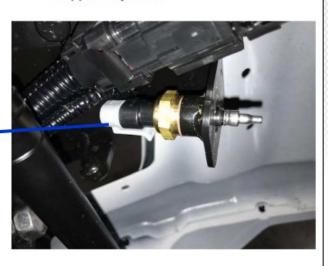

l be covered by the Cummins Warranty. Following is a list of engine related components provided and installed by Hino that will be covered by Hino Warranty in the event of a failure due to material defect or workmanship.

# Hino 2022-2023 Model Year L - Series Truck Engine Components Overview:









Alternator – Borg warner, Supplied by Hino A/C Comp – Denso, Supplied by Hino MAF Sensor calibrated to engine, Cummins, installed by Hino.









 Starter: Borg Warner / Delco Remy supplied by Hino





P/S Pump TRW, supplied by Hino, mounts on this location







Water Valve supplied by Hino



DEF Sender supplied by Hino



Air Cleaner supplied by Hino

Intake Air Pipe supplied by Hino













CAC Outlet Hoses supplied by Hino









### Ambient Air Temp Sensor supplied by Hino



### Charge Air Cooler (CAC), Radiator and AC Condenser Lines and hoses for these components Supplied by Hino







Davco 245 supplied by Hino