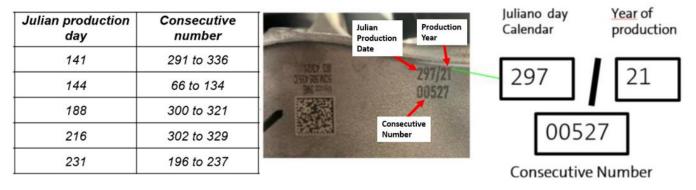

Only parts produced in 2021 are affected and require further inspection. Parts with the "Julian production date" and "consecutive number" that are identified in the production lot chart below, must be returned. All other production dates are ok to use.

## Affected production lots:

Your cooperation in using the following claims procedures is appreciated:

- 1. File a separate "Claim with Return" selecting "DIr Sup. Req. Return" under item type, completing your dealer comments with the Special Notice Number and Parts Circular number referenced above
- 2. Review Parts On Command the following day for the Delivery List document; contact your facing PDC with any problems or delays
- 3. Enter your 40000XXXXX delivery document number on a YELLOW DEPOT REQUEST RETURN label
- 4. Adhere the YELLOW DEPOT REQUEST RETURN label to the package(s) containing the returned parts
- 5. Include one copy of the Delivery Document with the returned part(s).