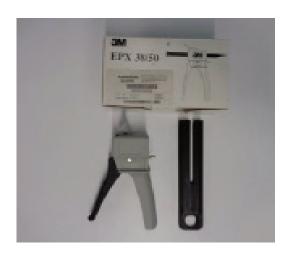

# 3M Applicator Gun & 2:1 Plunger

**Technical Support** 

1705.1

**USA Only** 

Porsche Special Tools & Equipment has recognized a need for dealers to be able to purchase the 3M Applicator Gun (DMA50) and 2:1 Plinger (PLA 050-01) for use on 918 and Porsche Motorsport Applications where carbon fiber is involved, using 3M DP490 Scotchweld. Your dealer can purchase this set through PPL and we ask that it be placed in the Master Special Tool Cabinets in Drawer 19, once the new foam has arrived. If you have any questions about this tool, please feel free to reach out to askthetoolguy@porsche.us

## Applicator Gun & 2:1 Plunger

#### 000 043 300 48 | 🖈 \$113.43

| Model lines     | 918 Spyder from MY 2015                                   |
|-----------------|-----------------------------------------------------------|
| Use             | Used to dispense 3M DP490 Scotchweld                      |
| Workshop Manual | 68/15 WF40                                                |
| Order Number    | 000 043 300 48                                            |
| Supplier        | Porsche Special Tools & Equipment                         |
| Availability    | Immediate Availability (Can be ordered through PPL)       |
| Note            | Please place this tool in Drawer 19 foam once it arrives. |