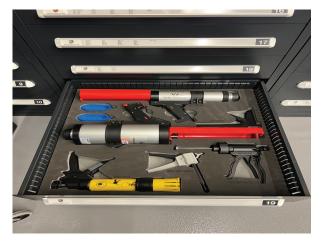

#### Drawer 19 Liner | ★1| \$145.00 ea includes freight + Applicable Tax

| Model lines     | All                                                                                          |
|-----------------|----------------------------------------------------------------------------------------------|
| Use             | For placing tools in Drawer 19                                                               |
| Workshop Manual | N/A                                                                                          |
| Order Number    | Drawer 19 Liner                                                                              |
| Supplier        | Porsche Special Tools & Equipment                                                            |
| Availability    | Immediately Available                                                                        |
| Note:           | Please see Drawer Map attached to this release for info on what tools go inside this drawer. |