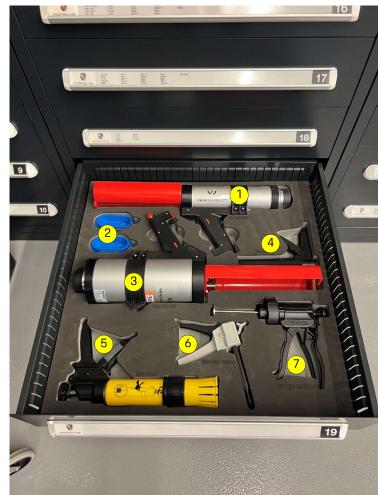

# 19 Drawer Foam

- **1** VAS 891 007 **Pneumatic Applicator-Cartridge Gun**
- **2** VAS 221 005 **Cartridge Piercing Tool (Qty 2)**
- VAS 891 001 Pneumatic Glue Gun
- 🔄 4 VAS 6966 Applicator Gun
- 5 VAS 1628 Cartridge Gun
- 6 000 043 300 48 3M Epoxy Gun (918)
- 7 112 586 00 25 00 Sealant Applicator Gun-\*MB Tool

\* MB Tool used for RTV when sealing engines and transmissions

Porsche Special Tools & Equipment Catalog - Index Jeff Haller | Porsche Special Tools & Equipment

Special Tool Catalog & Foam Drawer Layouts